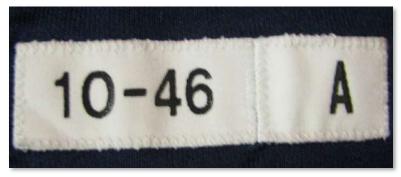

|                                                          | Jersey                                                                                                                                                                                                                                                                                                                                                                                                                                                                                                                                                                                                                                                                                                                                                                                                                                                                                                                                                                                                                                                                                                                                                                                                                      |                                                                                                                                                                              |
|----------------------------------------------------------|-----------------------------------------------------------------------------------------------------------------------------------------------------------------------------------------------------------------------------------------------------------------------------------------------------------------------------------------------------------------------------------------------------------------------------------------------------------------------------------------------------------------------------------------------------------------------------------------------------------------------------------------------------------------------------------------------------------------------------------------------------------------------------------------------------------------------------------------------------------------------------------------------------------------------------------------------------------------------------------------------------------------------------------------------------------------------------------------------------------------------------------------------------------------------------------------------------------------------------|------------------------------------------------------------------------------------------------------------------------------------------------------------------------------|
| Manufacturer:<br>Unique Features:<br>Design/Style Notes: | Reebok (by Ripon Athletic)<br>Year tag in collar<br>100% Pro-Brite nylon mesh fabric body with polyc<br>contrasting-color V-neck rib-knit collar tapers to a poin<br>collar extends into mesh body; Spandex side panel inset<br>a stripe along each side of the jersey; ¼-length sleeves (<br>available as designed for defensive linemen, linebacker<br>players.                                                                                                                                                                                                                                                                                                                                                                                                                                                                                                                                                                                                                                                                                                                                                                                                                                                           | t at front over body-colored triangular insert, apex of<br>rts in contrasting color arch up and to a point forming<br>6" L. on size 44) with hemmed cuff; five distinct cuts |
| Tagging:                                                 | <ul> <li>Manufacturer's: See Fig. 10-7.</li> <li>Year/Size: White tag sewn inside rear of jersey below collar (opposite of nameplate); year-size in black font (i.e. "10-46" represents 2010 year, size 46). See Fig. 10-6.</li> <li>Other: <ol> <li>Reebok logo patch on sleeves below numbers (white logo on blue field on home jersey; blue logo on white field on road jersey)</li> <li>NFL Equipment patch sewn onto triangular spandex insert behind the neckband and above the collar's apex;</li> <li>"BRONCOS" embroidered stitch below apex of collar (white on home jersey; blue on road)</li> <li>Jersey's cut designated by single black letter on white tag sewn adjacent to year/size tag representing primary cut (A), defensive (D), linebackers (L), offensive linemen (O), and quarterback (Q).</li> <li>C" patch designating team's captains affixed to right chest of jersey (worn by CB Champ Bailey (4), S Brian Dawkins (2), TE Daniel Graham (3), OL Chris Kuper, QB Kyle Orton (2), LB D.J. Williams &amp; LB Wesley Woodyard (2).</li> </ol> </li> <li>"International Series" patches worn on road jerseys for game at San Francisco (London) on Oct 31<sup>st</sup> (see: Fig. 10-8)</li> </ul> |                                                                                                                                                                              |
| Specifications:                                          | Home                                                                                                                                                                                                                                                                                                                                                                                                                                                                                                                                                                                                                                                                                                                                                                                                                                                                                                                                                                                                                                                                                                                                                                                                                        | Road                                                                                                                                                                         |
| Color:                                                   | Blue with orange collar                                                                                                                                                                                                                                                                                                                                                                                                                                                                                                                                                                                                                                                                                                                                                                                                                                                                                                                                                                                                                                                                                                                                                                                                     | White                                                                                                                                                                        |
| Striping:                                                | Orange Spandex side panel insert; curves up and<br>inward, tapering to point next to the collar                                                                                                                                                                                                                                                                                                                                                                                                                                                                                                                                                                                                                                                                                                                                                                                                                                                                                                                                                                                                                                                                                                                             | Blue Spandex side panel insert with orange trim<br>along front/inside; curves up and inward, tapering<br>to point next to the collar                                         |
| Identifiers:                                             |                                                                                                                                                                                                                                                                                                                                                                                                                                                                                                                                                                                                                                                                                                                                                                                                                                                                                                                                                                                                                                                                                                                                                                                                                             |                                                                                                                                                                              |
| Front #:                                                 | 9 5/16" white poly-twill with 1/4" orange revealed edge                                                                                                                                                                                                                                                                                                                                                                                                                                                                                                                                                                                                                                                                                                                                                                                                                                                                                                                                                                                                                                                                                                                                                                     | Blue poly-twill over orange revealed edge                                                                                                                                    |
| Back #:                                                  | 10 1/4" white poly-twill with 5/16" orange revealed edge                                                                                                                                                                                                                                                                                                                                                                                                                                                                                                                                                                                                                                                                                                                                                                                                                                                                                                                                                                                                                                                                                                                                                                    | Blue poly-twill over orange revealed edge                                                                                                                                    |
| Sleeve #:                                                | 3 11/16" white poly-twill with 1/8" orange revealed edge                                                                                                                                                                                                                                                                                                                                                                                                                                                                                                                                                                                                                                                                                                                                                                                                                                                                                                                                                                                                                                                                                                                                                                    | Blue poly-twill over orange revealed edge                                                                                                                                    |
| Lettering:                                               | 2 15/16" white poly-twill                                                                                                                                                                                                                                                                                                                                                                                                                                                                                                                                                                                                                                                                                                                                                                                                                                                                                                                                                                                                                                                                                                                                                                                                   | Blue poly-twill                                                                                                                                                              |

Figs. 10-1, 10-2 & 10-3. 2010 home (Sep 19 & Nov 18) and road (Sep 12) uniforms

Figs. 10-4 & 10-5. Front and rear view of 2010 home "A"-cut jersey, worn Sep 26th

Fig. 10-6. Collar tagging detail from 2010 home jersey