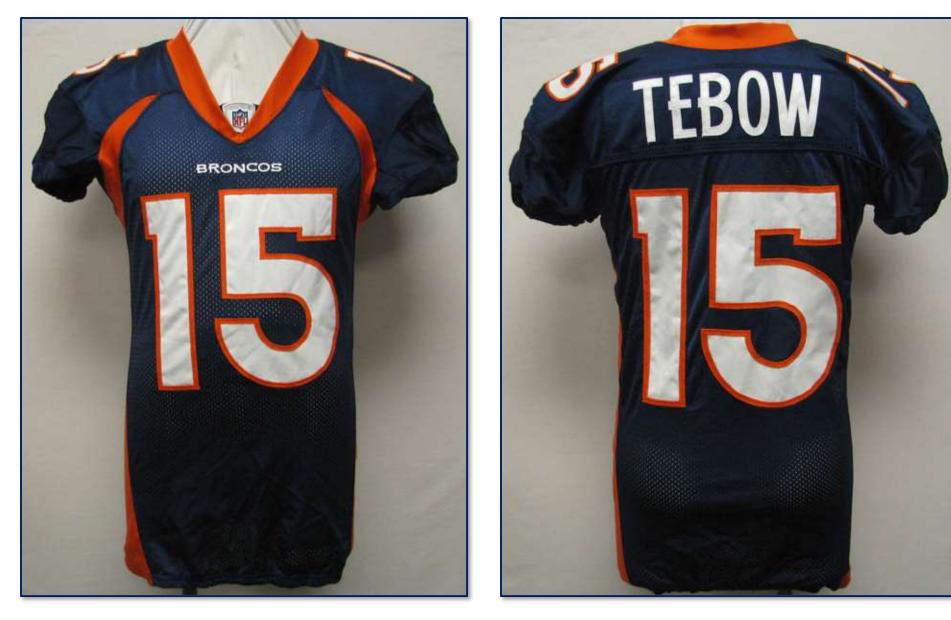

Figs. 10-1, 10-2 & 10-3. 2010 home (Sep 19 & Nov 18) and road (Sep 12) uniforms

Figs. 10-4 & 10-5. Front and rear view of 2010 home "A"-cut jersey, worn Sep 26th

Fig. 10-6. Collar tagging detail from 2010 home jersey

Fig. 10-7. Tail tagging detail from 2010 road jersey

Fig. 10-8. Collar detail from 2010 road jersey with "International Series" patch affied to left chest, worn Oct. 31<sup>st</sup>

Figs. 10-9 & 10-10. Front and rear views of 2009 home "A"-cut jersey, worn Oct 3rd