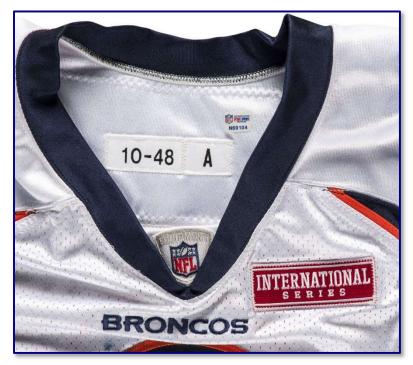

Fig. 10-7. Tail tagging detail from 2010 road jersey

Fig. 10-8. Collar detail from 2010 road jersey with "International Series" patch affied to left chest, worn Oct. 31<sup>st</sup>

Figs. 10-9 & 10-10. Front and rear views of 2009 home "A"-cut jersey, worn Oct 3rd