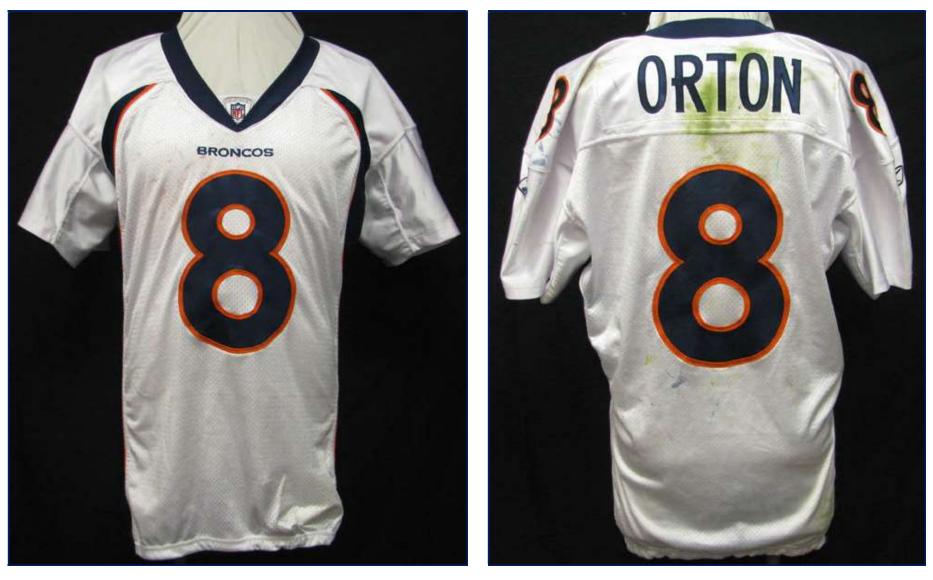

Figs. 10-1, 10-2 & 10-3. 2010 home (Sep 19 & Nov 18) and road (Sep 12) uniforms

Figs. 10-4 & 10-5. Front and rear view of 2010 home "A"-cut jersey, worn Sep 26th

Fig. 10-6. Collar tagging detail from 2010 home jersey