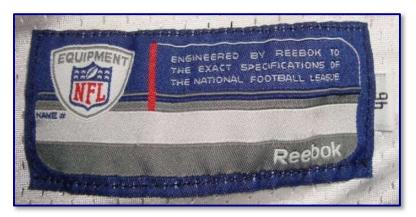

|                                                          | Jersey                                                                                                                                                                                                                                                                                                                                                                                                                                                                                                                                                                                                                                                                                                                                                                                                                                                                                                                                                                                                                                                                                                                                                                                                                      |                                                                                                                                                                              |
|----------------------------------------------------------|-----------------------------------------------------------------------------------------------------------------------------------------------------------------------------------------------------------------------------------------------------------------------------------------------------------------------------------------------------------------------------------------------------------------------------------------------------------------------------------------------------------------------------------------------------------------------------------------------------------------------------------------------------------------------------------------------------------------------------------------------------------------------------------------------------------------------------------------------------------------------------------------------------------------------------------------------------------------------------------------------------------------------------------------------------------------------------------------------------------------------------------------------------------------------------------------------------------------------------|------------------------------------------------------------------------------------------------------------------------------------------------------------------------------|
| Manufacturer:<br>Unique Features:<br>Design/Style Notes: | Reebok (by Ripon Athletic)<br>Year tag in collar<br>100% Pro-Brite nylon mesh fabric body with polyc<br>contrasting-color V-neck rib-knit collar tapers to a poin<br>collar extends into mesh body; Spandex side panel inset<br>a stripe along each side of the jersey; ¼-length sleeves (<br>available as designed for defensive linemen, linebacker<br>players.                                                                                                                                                                                                                                                                                                                                                                                                                                                                                                                                                                                                                                                                                                                                                                                                                                                           | t at front over body-colored triangular insert, apex of<br>rts in contrasting color arch up and to a point forming<br>6" L. on size 44) with hemmed cuff; five distinct cuts |
| Tagging:                                                 | <ul> <li>Manufacturer's: See Fig. 10-7.</li> <li>Year/Size: White tag sewn inside rear of jersey below collar (opposite of nameplate); year-size in black font (i.e. "10-46" represents 2010 year, size 46). See Fig. 10-6.</li> <li>Other: <ol> <li>Reebok logo patch on sleeves below numbers (white logo on blue field on home jersey; blue logo on white field on road jersey)</li> <li>NFL Equipment patch sewn onto triangular spandex insert behind the neckband and above the collar's apex;</li> <li>"BRONCOS" embroidered stitch below apex of collar (white on home jersey; blue on road)</li> <li>Jersey's cut designated by single black letter on white tag sewn adjacent to year/size tag representing primary cut (A), defensive (D), linebackers (L), offensive linemen (O), and quarterback (Q).</li> <li>C" patch designating team's captains affixed to right chest of jersey (worn by CB Champ Bailey (4), S Brian Dawkins (2), TE Daniel Graham (3), OL Chris Kuper, QB Kyle Orton (2), LB D.J. Williams &amp; LB Wesley Woodyard (2).</li> </ol> </li> <li>"International Series" patches worn on road jerseys for game at San Francisco (London) on Oct 31<sup>st</sup> (see: Fig. 10-8)</li> </ul> |                                                                                                                                                                              |
| Specifications:                                          | Home                                                                                                                                                                                                                                                                                                                                                                                                                                                                                                                                                                                                                                                                                                                                                                                                                                                                                                                                                                                                                                                                                                                                                                                                                        | Road                                                                                                                                                                         |
| Color:                                                   | Blue with orange collar                                                                                                                                                                                                                                                                                                                                                                                                                                                                                                                                                                                                                                                                                                                                                                                                                                                                                                                                                                                                                                                                                                                                                                                                     | White                                                                                                                                                                        |
| Striping:                                                | Orange Spandex side panel insert; curves up and<br>inward, tapering to point next to the collar                                                                                                                                                                                                                                                                                                                                                                                                                                                                                                                                                                                                                                                                                                                                                                                                                                                                                                                                                                                                                                                                                                                             | Blue Spandex side panel insert with orange trim<br>along front/inside; curves up and inward, tapering<br>to point next to the collar                                         |
| Identifiers:                                             |                                                                                                                                                                                                                                                                                                                                                                                                                                                                                                                                                                                                                                                                                                                                                                                                                                                                                                                                                                                                                                                                                                                                                                                                                             |                                                                                                                                                                              |
| Front #:                                                 | 9 5/16" white poly-twill with 1/4" orange revealed edge                                                                                                                                                                                                                                                                                                                                                                                                                                                                                                                                                                                                                                                                                                                                                                                                                                                                                                                                                                                                                                                                                                                                                                     | Blue poly-twill over orange revealed edge                                                                                                                                    |
| Back #:                                                  | 10 1/4" white poly-twill with 5/16" orange revealed edge                                                                                                                                                                                                                                                                                                                                                                                                                                                                                                                                                                                                                                                                                                                                                                                                                                                                                                                                                                                                                                                                                                                                                                    | Blue poly-twill over orange revealed edge                                                                                                                                    |
| Sleeve #:                                                | 3 11/16" white poly-twill with 1/8" orange revealed edge                                                                                                                                                                                                                                                                                                                                                                                                                                                                                                                                                                                                                                                                                                                                                                                                                                                                                                                                                                                                                                                                                                                                                                    | Blue poly-twill over orange revealed edge                                                                                                                                    |
| Lettering:                                               | 2 15/16" white poly-twill                                                                                                                                                                                                                                                                                                                                                                                                                                                                                                                                                                                                                                                                                                                                                                                                                                                                                                                                                                                                                                                                                                                                                                                                   | Blue poly-twill                                                                                                                                                              |

Fig. 10-7. Tail tagging detail from 2010 road jersey

Fig. 10-8. Collar detail from 2010 road jersey with "International Series" patch affied to left chest, worn Oct. 31<sup>st</sup>

Figs. 10-9 & 10-10. Front and rear views of 2009 home "A"-cut jersey, worn Oct 3rd