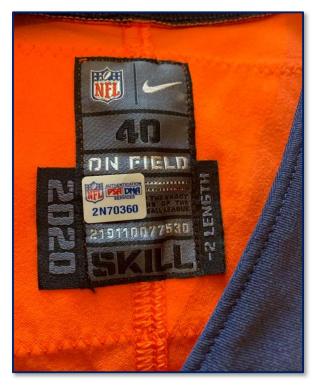

Figs. 20-1 & 20-2. 2020 home (B. Chubb, Nov 22) and road (D. Lock, Dec 6) uniforms

Figs. 20-3 & 20-4. Front and rear views of Philip Lindsay's 2020 home jersey, worn Nov 22nd

Figs. 20-5. Collar detail from 2020 "skill"-cut home jersey (K. Jackson) showing manufacturer's tagging.