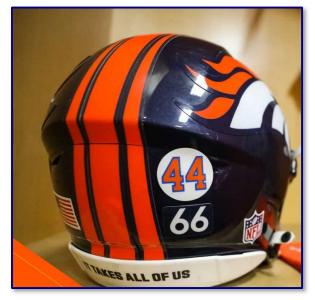

Fig. 20-6. "44" decal applied above player's uniform # for Jan 3 game in honor of Floyd Little, who passed away Jan 1.