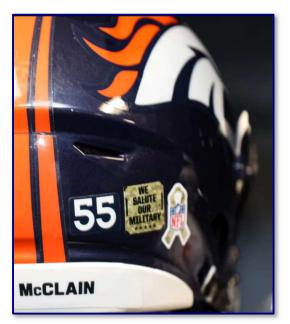

| Helmet |                        |                                                                                                                                                                                                                                                                                                                                                                                                                                                                                                                                                                                                                                                                                                                                                            |  |  |
|--------|------------------------|------------------------------------------------------------------------------------------------------------------------------------------------------------------------------------------------------------------------------------------------------------------------------------------------------------------------------------------------------------------------------------------------------------------------------------------------------------------------------------------------------------------------------------------------------------------------------------------------------------------------------------------------------------------------------------------------------------------------------------------------------------|--|--|
|        | Shell Color:           | Navy Blue (impregnated)                                                                                                                                                                                                                                                                                                                                                                                                                                                                                                                                                                                                                                                                                                                                    |  |  |
| 11     | Logo:                  | White "cyber" horse head with orange eye and mane                                                                                                                                                                                                                                                                                                                                                                                                                                                                                                                                                                                                                                                                                                          |  |  |
|        | Striping:              | Triple orange, 1" wide (at rear) X 16" long center; 5/8" w. X 11" l. outers, tapering to points at front                                                                                                                                                                                                                                                                                                                                                                                                                                                                                                                                                                                                                                                   |  |  |
|        | Uni No:                | Navy blue circular decal with white unique Broncos' fonted numbering; applied to left of striping above rear bumper                                                                                                                                                                                                                                                                                                                                                                                                                                                                                                                                                                                                                                        |  |  |
|        | <b>Facemask Color:</b> | Navy blue                                                                                                                                                                                                                                                                                                                                                                                                                                                                                                                                                                                                                                                                                                                                                  |  |  |
|        | Notes:                 | NFL Shield decal applied to left of striping above rear bumper; optional social justice message decals replaced "BRONCOS" decal applied to rear bumper; American flag decal applied to right side above rear bumper; an "We Salute Our Military" decal and modified NFL shield superimposed over camouflage ribbon decals applied to the immediate and far right, respectively of player's uniform # on Nov 8 <sup>th</sup> (vs. Falcons), Nov 15 <sup>th</sup> (at Las Vegas) and Nov 22 <sup>nd</sup> (vs. Dolphins) in observance of the NFL's "Salute to Service" (military appreciation) (See: Fig. 19-2). "44" decal applied above player's uniform # on Jan 3 <sup>rd</sup> (vs. Raiders) in honor of Floyd Little's passing on Jan 1 <sup>st</sup> |  |  |

Fig. 20-6. "44" decal applied above player's uniform # for Jan 3 game in honor of Floyd Little, who passed away Jan 1.