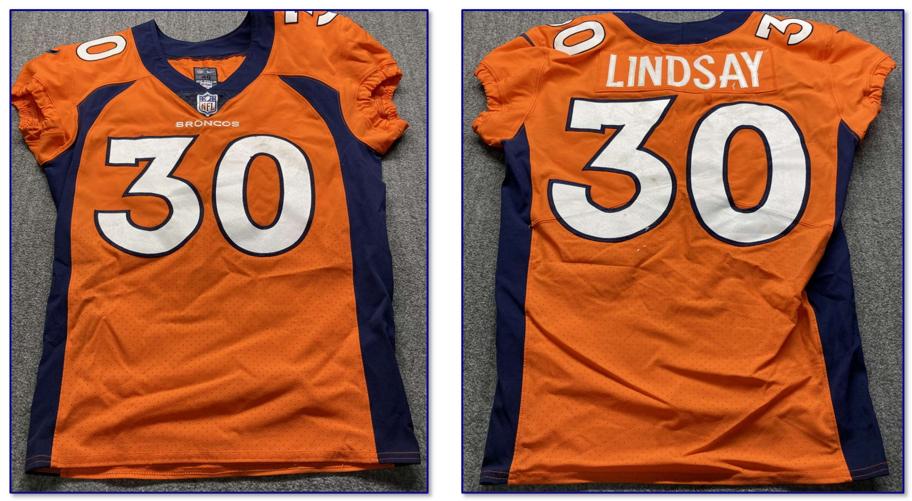

Figs. 20-1 & 20-2. 2020 home (B. Chubb, Nov 22) and road (D. Lock, Dec 6) uniforms

Figs. 20-3 & 20-4. Front and rear views of Philip Lindsay's 2020 home jersey, worn Nov 22nd

Figs. 20-5. Collar detail from 2020 "skill"-cut home jersey (K. Jackson) showing manufacturer's tagging.