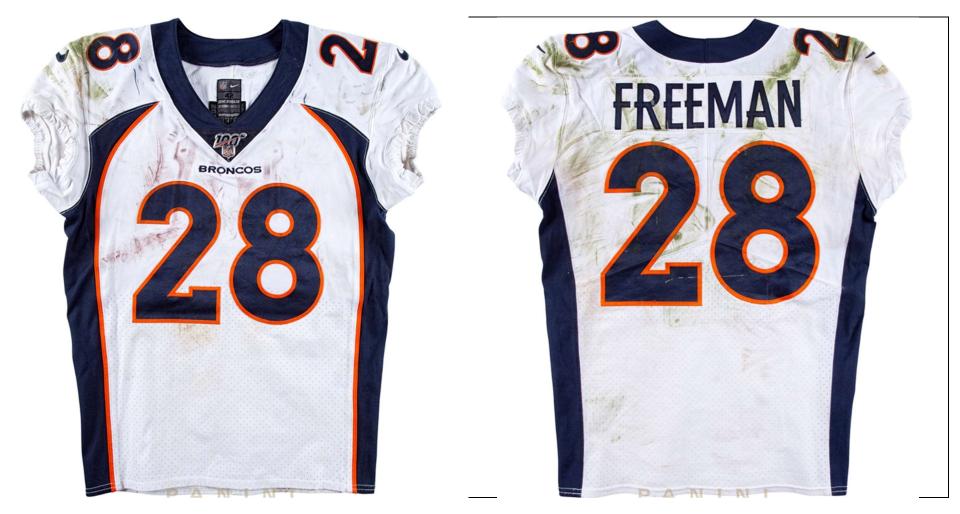

*Fig. 19-6. Decal for various branches of service and the modified NFL shield (atop camouflaged ribbon) adorn helmets during November's "Salute To Service"* 

Figs. 19-7 & 19-8. Front and rear views of 2019 road jersey (R. Freeman, Sep 19)