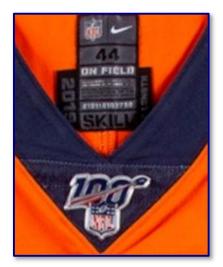

Figs. 19-1 & 19-2. 2019 home (Sep 29) and road (Sep 22) uniforms.

Figs. 19-3 & 19-4. Front and rear views of Noah Fant's 2019 "skill"-cut home jersey, worn Oct 14th

Fig. 19-5. Collar detail from 2019 "skill"-cut home jersey showing manufacturer's tagging and modified 100 NFL shield patch