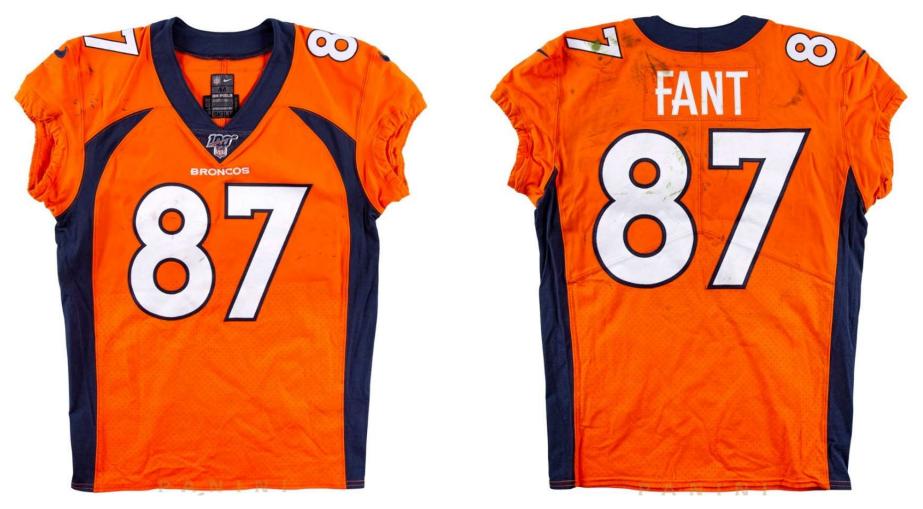

Figs. 19-1 & 19-2. 2019 home (Sep 29) and road (Sep 22) uniforms.

Figs. 19-3 & 19-4. Front and rear views of Noah Fant's 2019 "skill"-cut home jersey, worn Oct 14th

Fig. 19-5. Collar detail from 2019 "skill"-cut home jersey showing manufacturer's tagging and modified 100 NFL shield patch