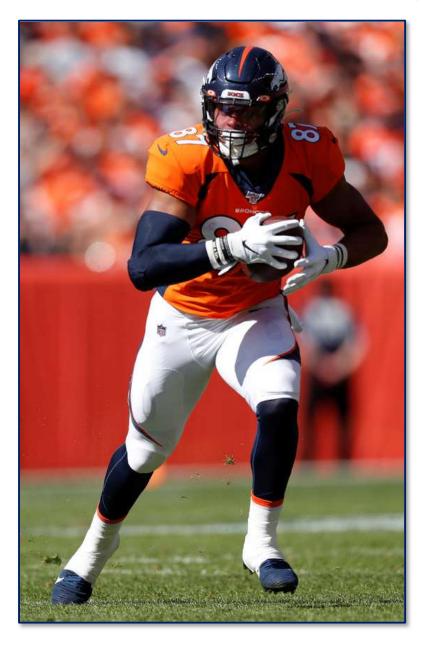

Figs. 19-1 & 19-2. 2019 home (Sep 29) and road (Sep 22) uniforms.

Figs. 19-3 & 19-4. Front and rear views of Noah Fant's 2019 "skill"-cut home jersey, worn Oct 14th

Fig. 19-5. Collar detail from 2019 "skill"-cut home jersey showing manufacturer's tagging and modified 100 NFL shield patch