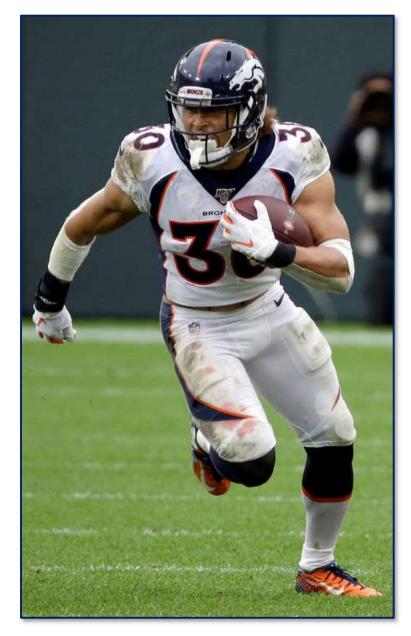

*Fig. 19-6. Decal for various branches of service and the modified NFL shield (atop camouflaged ribbon) adorn helmets during November's "Salute To Service"* 

Figs. 19-7 & 19-8. Front and rear views of 2019 road jersey (R. Freeman, Sep 19)