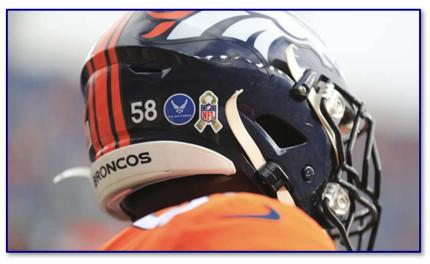

### Helmet

|        | Shell Color:    | Navy Blue (impregnated)                                                                                                  |
|--------|-----------------|--------------------------------------------------------------------------------------------------------------------------|
| m =    | Logo:           | White "cyber" horse head with orange eye and mane                                                                        |
|        | Striping:       | Triple orange, 1" wide (at rear) X 16" long center; 5/8" w. X 11" l. outers, tapering                                    |
|        |                 | to points at front                                                                                                       |
| 10-COL | Uni No:         | Navy blue circular decal with white unique Broncos' fonted numbering; applied to                                         |
|        |                 | left of striping above rear bumper                                                                                       |
|        | Facemask Color: | Navy blue                                                                                                                |
|        | Notes:          | NFL Shield decal applied to left of striping above rear bumper; "BRONCOS" decal                                          |
|        |                 | applied to rear bumper; American flag decal applied to right side above rear bumper;                                     |
|        |                 | randomly applied military logo (Air Force, Army, Coast Guard, Marine, National                                           |
|        |                 | Guard, Navy ) and modified NFL shield superimposed over camouflage ribbon                                                |
|        |                 | decals applied to the immediate left and far left, respectively of uni no. decal on Nov                                  |
|        |                 | 3 <sup>th</sup> (vs. Browns), Nov 17 <sup>th</sup> (at Minnesota) and Nov 24 <sup>th</sup> (at Buffalo) in observance of |
|        |                 | the NFL's "Salute to Service" (military appreciation) (See: Fig. 19-2).                                                  |

*Fig. 19-6. Decal for various branches of service and the modified NFL shield (atop camouflaged ribbon) adorn helmets during November's "Salute To Service"* 

Figs. 19-7 & 19-8. Front and rear views of 2019 road jersey (R. Freeman, Sep 19)