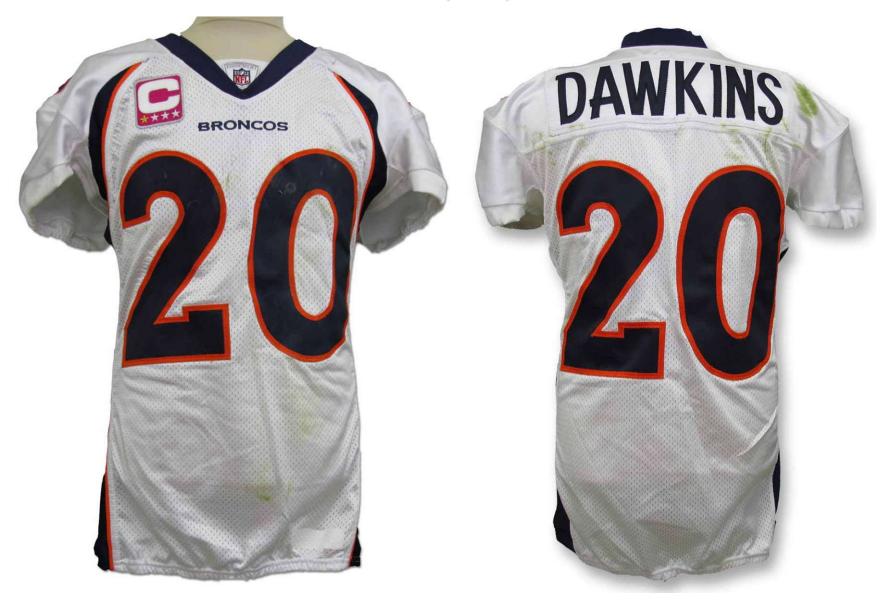

Fig. 11-6. Collar tagging detail from 2011 home jersey.

Figs. 11-7 & 11-8. Front and rear views of 2011 road "A"-cut jersey, worn Oct 2nd

Fig. 11-9. Collar detail from 2011 road jersey (worn Oct 2<sup>nd</sup>). Note pink captain's patch, worn through month of October