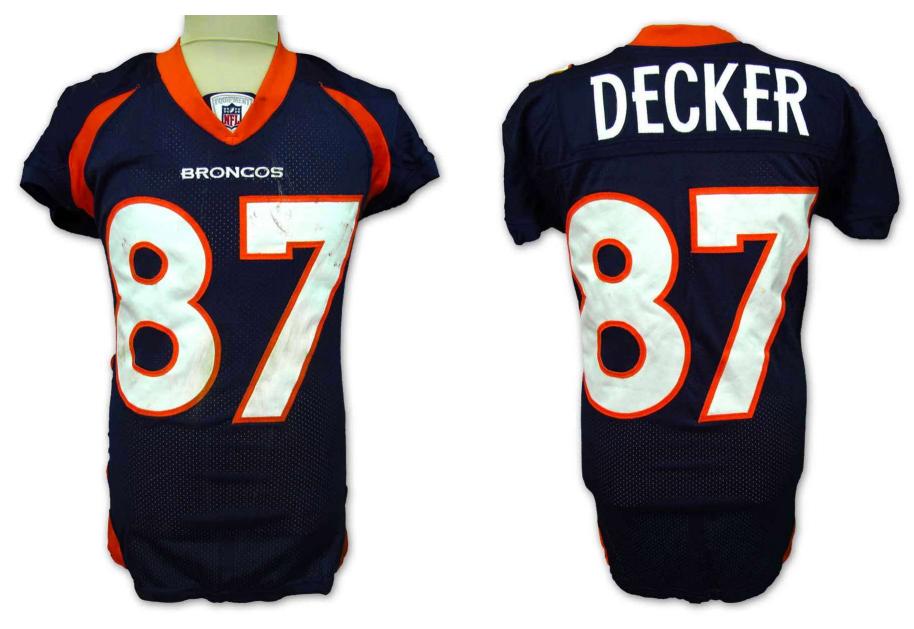

## 2011 Home Alternate (Cont'd)

Figs. 11-11 & 11-12. Front and rear view of 2011 "A"-cut alternate home jersey, worn Sep 12th