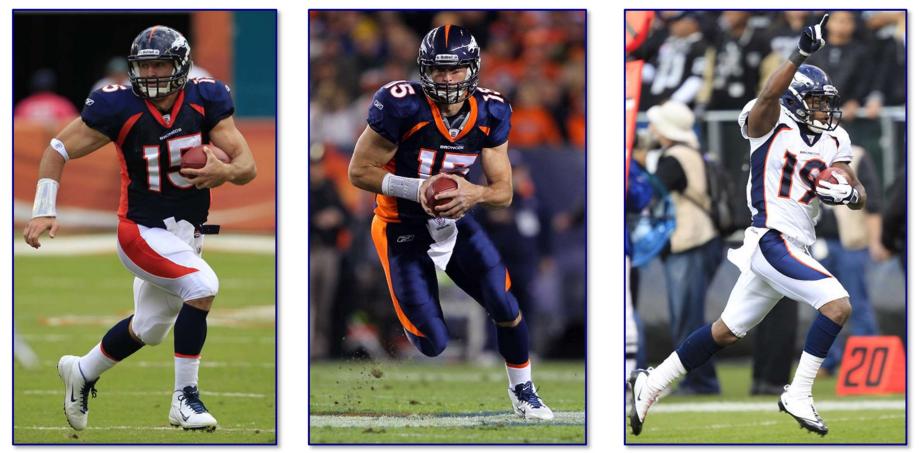

Figs. 11-1, 11-2 & 11-3. 2011 home (T. Tebow, 10/23, left), (T. Tebow, 11/17, center), and road (E. Royal, 11/6, right) uniforms

Figs. 11-4 & 11-5. Front and rear view of 2011 home "A"-cut jersey, worn Oct 9th