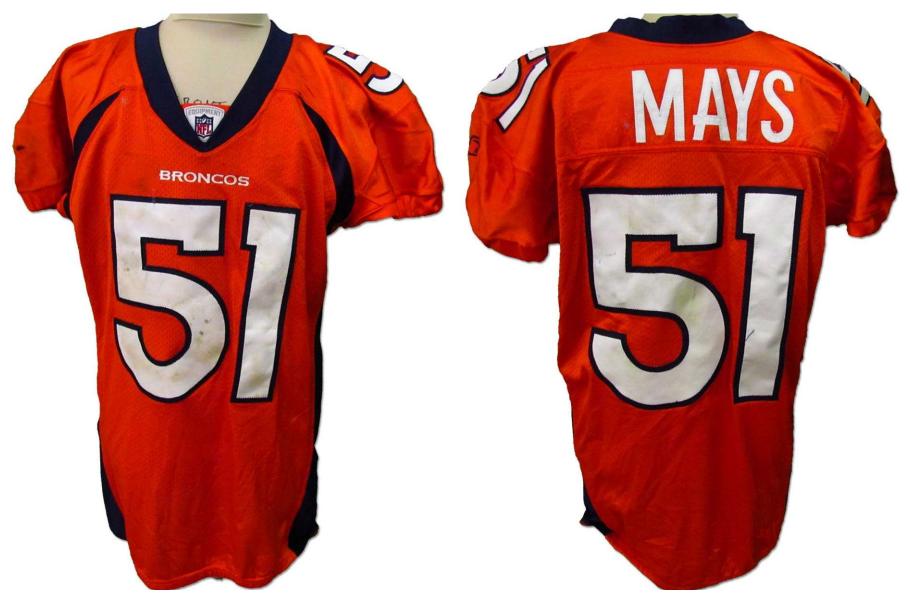

## 2011 Home Alternate (Cont'd)

Figs. 11-11 & 11-12. Front and rear view of 2011 "A"-cut alternate home jersey, worn Sep 12th