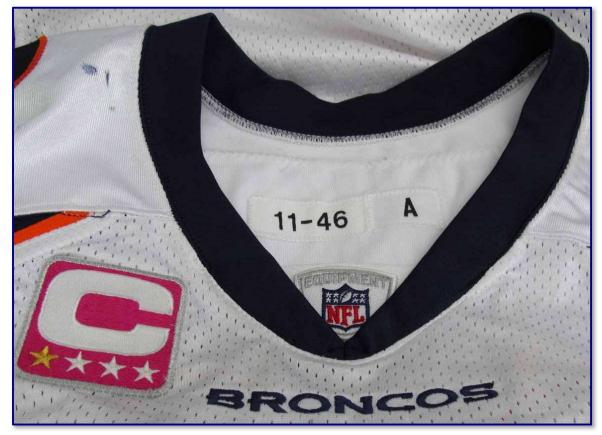

Fig. 11-6. Collar tagging detail from 2011 home jersey.

Figs. 11-7 & 11-8. Front and rear views of 2011 road "A"-cut jersey, worn Oct 2nd

Fig. 11-9. Collar detail from 2011 road jersey (worn Oct 2<sup>nd</sup>). Note pink captain's patch, worn through month of October