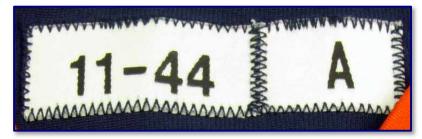

Fig. 11-6. Collar tagging detail from 2011 home jersey.

Figs. 11-7 & 11-8. Front and rear views of 2011 road "A"-cut jersey, worn Oct 2nd

Fig. 11-9. Collar detail from 2011 road jersey (worn Oct 2<sup>nd</sup>). Note pink captain's patch, worn through month of October