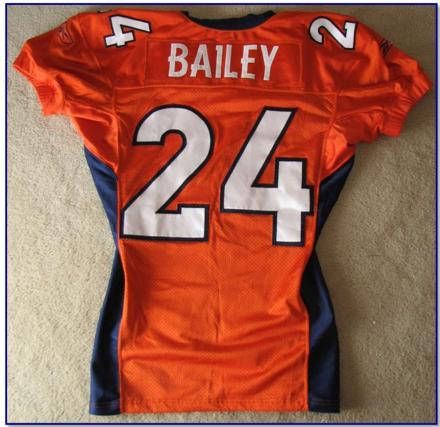

Fig. 08-6. 2008 home alternate uniform (J. Cutler, Sep 21).

Figs. 08-7 & 08-8. Front and rear views of 2008 "S" (skill)-cut alternate home jersey (C. Bailey) worn Sep 21st

Fig. 08-9. Collar detail from 2008 home alternate jersey, worn Sep 21<sup>st</sup>. Note "04" year tagging, indicates being recycled from 2004 use (as were a number of other player's jerseys). NFL Equipment patch updated with new NFL logo and captain's "C" patches added (2 gold stars indicating 2<sup>nd</sup>-year captains; worn by C. Bailey & J. Cutler)