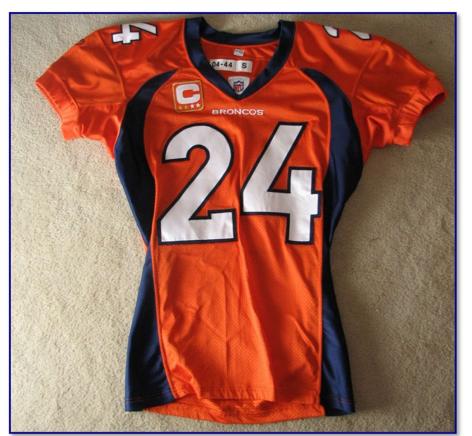

Fig. 08-6. 2008 home alternate uniform (J. Cutler, Sep 21).

Figs. 08-7 & 08-8. Front and rear views of 2008 "S" (skill)-cut alternate home jersey (C. Bailey) worn Sep 21st

Fig. 08-9. Collar detail from 2008 home alternate jersey, worn Sep 21<sup>st</sup>. Note "04" year tagging, indicates being recycled from 2004 use (as were a number of other player's jerseys). NFL Equipment patch updated with new NFL logo and captain's "C" patches added (2 gold stars indicating 2<sup>nd</sup>-year captains; worn by C. Bailey & J. Cutler)

## 2008

Figs. 08-3 & 08-4. Front and rear view of 2004 "D" (defensive)-cut home jersey (D. Williams), worn Sep 14th