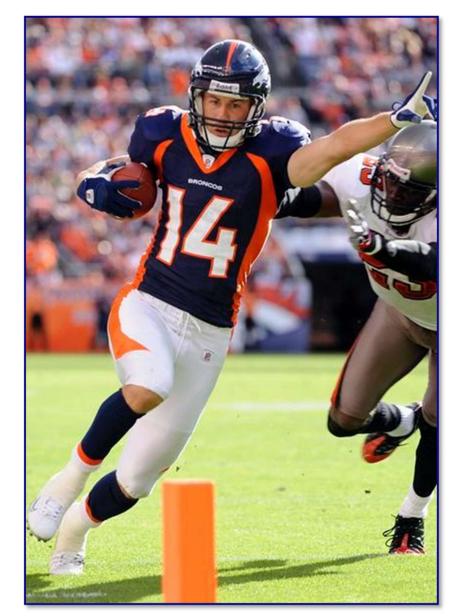

## 2008

Figs. 08-3 & 08-4. Front and rear view of 2004 "D" (defensive)-cut home jersey (D. Williams), worn Sep 14th