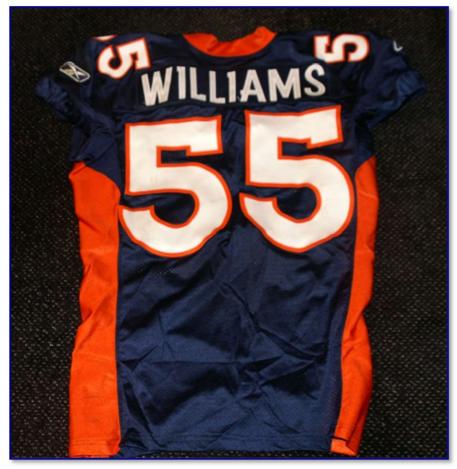

## 2008

Figs. 08-3 & 08-4. Front and rear view of 2004 "D" (defensive)-cut home jersey (D. Williams), worn Sep 14th