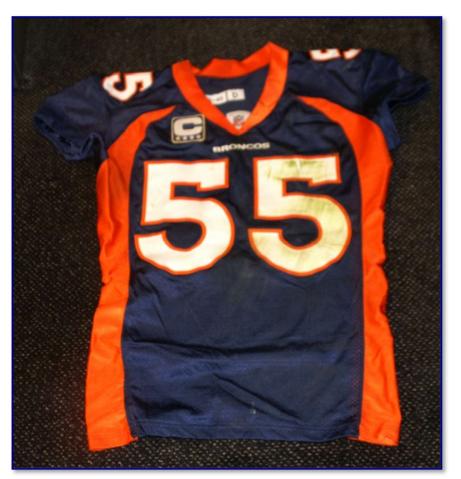

## 2008

Figs. 08-3 & 08-4. Front and rear view of 2004 "D" (defensive)-cut home jersey (D. Williams), worn Sep 14th