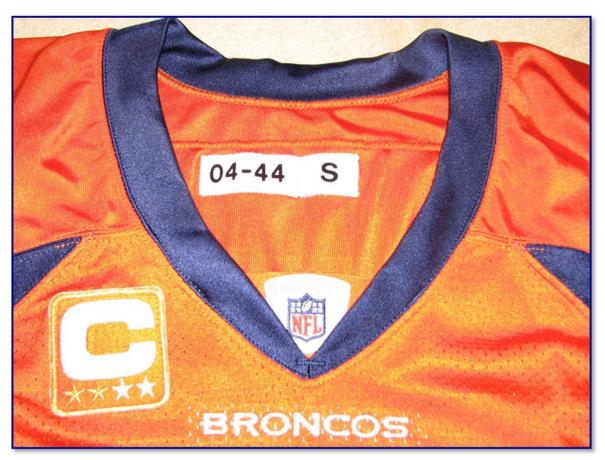

Fig. 08-6. 2008 home alternate uniform (J. Cutler, Sep 21).

Figs. 08-7 & 08-8. Front and rear views of 2008 "S" (skill)-cut alternate home jersey (C. Bailey) worn Sep 21st

Fig. 08-9. Collar detail from 2008 home alternate jersey, worn Sep 21<sup>st</sup>. Note "04" year tagging, indicates being recycled from 2004 use (as were a number of other player's jerseys). NFL Equipment patch updated with new NFL logo and captain's "C" patches added (2 gold stars indicating 2<sup>nd</sup>-year captains; worn by C. Bailey & J. Cutler)