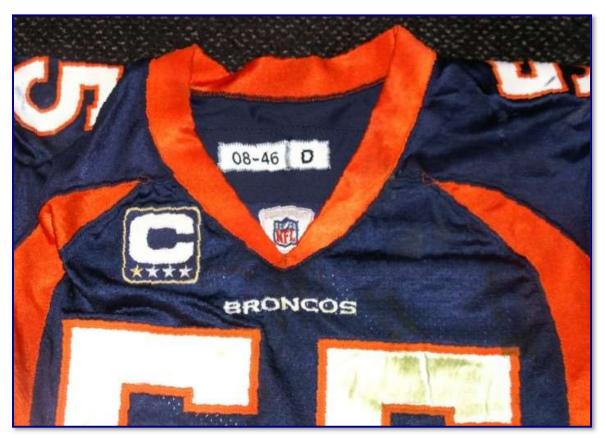

## 2008

Fig. 08-5. Collar detail from 2006 home jersey

|                         | Jersey                                                                                                                                                                                                                                                                                                                                                                                                                                                                                                                                                                                                                                                                                                                                                                                                                                                                                                                                                                                                                                                                                                                                                                                                                                                                                                                                                                                                                                                                                                                                                                                                                                                                       |                                                                                                       |
|-------------------------|------------------------------------------------------------------------------------------------------------------------------------------------------------------------------------------------------------------------------------------------------------------------------------------------------------------------------------------------------------------------------------------------------------------------------------------------------------------------------------------------------------------------------------------------------------------------------------------------------------------------------------------------------------------------------------------------------------------------------------------------------------------------------------------------------------------------------------------------------------------------------------------------------------------------------------------------------------------------------------------------------------------------------------------------------------------------------------------------------------------------------------------------------------------------------------------------------------------------------------------------------------------------------------------------------------------------------------------------------------------------------------------------------------------------------------------------------------------------------------------------------------------------------------------------------------------------------------------------------------------------------------------------------------------------------|-------------------------------------------------------------------------------------------------------|
| Manufacturer:           | Reebok (by Ripon Athletic)                                                                                                                                                                                                                                                                                                                                                                                                                                                                                                                                                                                                                                                                                                                                                                                                                                                                                                                                                                                                                                                                                                                                                                                                                                                                                                                                                                                                                                                                                                                                                                                                                                                   |                                                                                                       |
| <b>Unique Features:</b> | Year tag in collar (indicating many, if not all, were recycled from limited use in 2002); first year of use of NFL                                                                                                                                                                                                                                                                                                                                                                                                                                                                                                                                                                                                                                                                                                                                                                                                                                                                                                                                                                                                                                                                                                                                                                                                                                                                                                                                                                                                                                                                                                                                                           |                                                                                                       |
| Design/Style Notes:     | Equipment patch with updated NFL logo.  100% Pro-Brite nylon mesh fabric body with polyester "luster" sleeves and doubled shoulder yoke; contrasting color V-neck rib-knit collar tapers to a point at front over body-colored triangular insert, apex of collar extends in mesh body; Spandex side panel inserts in contrasting color arch up and to a point forming a stripe along each side of the jersey; 2-piece Spandex underarm gusset; ¼-length sleeves with hemmed cuff; five distinct cuts available and designed for defensive linemen, linebackers offensive linemen, quarterbacks and skill position players.                                                                                                                                                                                                                                                                                                                                                                                                                                                                                                                                                                                                                                                                                                                                                                                                                                                                                                                                                                                                                                                   |                                                                                                       |
| Tagging:                | <ul> <li>designed for defensive linemen, linebackers, offensive linemen, quarterbacks and skill position players.</li> <li>Manufacturer's: Blue field with red, white, blue &amp; silver NFL Equipment shield at upper left corner and red Reebok logo/name at lower right corner; silver field for "NAME #" (in blue font) and silver font text upper right corner reading, "Engineered by Reebok to the exact specifications of the National Football League"; white "flag" tags at right denoting body length customization (when applicable) and size; sewr into left tail</li> <li>Year/Size: White tag sewn inside rear of jersey below collar (opposite of nameplate); year-size in sans so black font (i.e. "04-44" represents 2004 year, size 44). See Fig. 08-9</li> <li>Other: <ol> <li>7/8" x 2 5/8" Reebok logo patch on sleeves below numbers, blue logo &amp; border on orange field</li> <li>1 ½ x 1 5/8" updated NFL Equipment patch sewn onto triangular spandex insert behind the neckbar and above the collar's apex (see Fig. 08-9)</li> <li>7/16" "BRONCOS" white embroidered stitching below apex of collar (reinforced backing)</li> <li>Jersey's cut designated by ½" single black letter on 1 3/8 x 1" white tag sewn adjacent to year/size to representing defensive linemen (D), linebackers (L), offensive linemen (O), quarterbacks (Q) and slag (S) position players</li> <li>"C" patch designating team's captains added to right chest of jersey (worn by CB Champ Bailey, Q Jay Cutler, TE Daniel Graham &amp; LB D. J. Williams). 2<sup>nd</sup>-year captains designated by two gold stars for Bailey and Cutler.</li> </ol> </li> </ul> |                                                                                                       |
| <b>Specifications:</b>  | Home                                                                                                                                                                                                                                                                                                                                                                                                                                                                                                                                                                                                                                                                                                                                                                                                                                                                                                                                                                                                                                                                                                                                                                                                                                                                                                                                                                                                                                                                                                                                                                                                                                                                         | Road                                                                                                  |
| Color:                  | Orange with blue collar                                                                                                                                                                                                                                                                                                                                                                                                                                                                                                                                                                                                                                                                                                                                                                                                                                                                                                                                                                                                                                                                                                                                                                                                                                                                                                                                                                                                                                                                                                                                                                                                                                                      | N/A                                                                                                   |
| Striping:               | Orange Spandex side panel insert; curves up and inward, tapering to point next to the collar                                                                                                                                                                                                                                                                                                                                                                                                                                                                                                                                                                                                                                                                                                                                                                                                                                                                                                                                                                                                                                                                                                                                                                                                                                                                                                                                                                                                                                                                                                                                                                                 |                                                                                                       |
| <b>Identifiers:</b>     | 7 1 8 1                                                                                                                                                                                                                                                                                                                                                                                                                                                                                                                                                                                                                                                                                                                                                                                                                                                                                                                                                                                                                                                                                                                                                                                                                                                                                                                                                                                                                                                                                                                                                                                                                                                                      |                                                                                                       |
| Front #:                | 9 1/4" white tackle twill over 1/4" blue revealed e                                                                                                                                                                                                                                                                                                                                                                                                                                                                                                                                                                                                                                                                                                                                                                                                                                                                                                                                                                                                                                                                                                                                                                                                                                                                                                                                                                                                                                                                                                                                                                                                                          | dge                                                                                                   |
| Back #:                 | 10 1/4" white tackle twill over 1/4 - 5/16" blue                                                                                                                                                                                                                                                                                                                                                                                                                                                                                                                                                                                                                                                                                                                                                                                                                                                                                                                                                                                                                                                                                                                                                                                                                                                                                                                                                                                                                                                                                                                                                                                                                             |                                                                                                       |
| Sleeve #:               | revealed edge 3 5/8" white tackle twill over 1/8" blue revealed edge                                                                                                                                                                                                                                                                                                                                                                                                                                                                                                                                                                                                                                                                                                                                                                                                                                                                                                                                                                                                                                                                                                                                                                                                                                                                                                                                                                                                                                                                                                                                                                                                         |                                                                                                       |
|                         | 2 7/8" white tackle twill                                                                                                                                                                                                                                                                                                                                                                                                                                                                                                                                                                                                                                                                                                                                                                                                                                                                                                                                                                                                                                                                                                                                                                                                                                                                                                                                                                                                                                                                                                                                                                                                                                                    |                                                                                                       |
| Lettering:              |                                                                                                                                                                                                                                                                                                                                                                                                                                                                                                                                                                                                                                                                                                                                                                                                                                                                                                                                                                                                                                                                                                                                                                                                                                                                                                                                                                                                                                                                                                                                                                                                                                                                              |                                                                                                       |
|                         | Pants                                                                                                                                                                                                                                                                                                                                                                                                                                                                                                                                                                                                                                                                                                                                                                                                                                                                                                                                                                                                                                                                                                                                                                                                                                                                                                                                                                                                                                                                                                                                                                                                                                                                        |                                                                                                       |
| Color:                  | White                                                                                                                                                                                                                                                                                                                                                                                                                                                                                                                                                                                                                                                                                                                                                                                                                                                                                                                                                                                                                                                                                                                                                                                                                                                                                                                                                                                                                                                                                                                                                                                                                                                                        |                                                                                                       |
| Striping:               | Blue with orange trim along front/inside; Striping width matches width of jersey at the top; tapering to a point which curves inward to just above the knee                                                                                                                                                                                                                                                                                                                                                                                                                                                                                                                                                                                                                                                                                                                                                                                                                                                                                                                                                                                                                                                                                                                                                                                                                                                                                                                                                                                                                                                                                                                  |                                                                                                       |
| Other                   | Manufacturer: Reebok (by Ripon). NFL Shield patch sewn on to left front below belt line; Navy blue Reebok logo sewn on to right front below belt line.                                                                                                                                                                                                                                                                                                                                                                                                                                                                                                                                                                                                                                                                                                                                                                                                                                                                                                                                                                                                                                                                                                                                                                                                                                                                                                                                                                                                                                                                                                                       |                                                                                                       |
| Misc. & Notes:          | <ul> <li>"Alternate" orange jersey and standard "roa<br/>Orleans Saints on September 21st and Kansa</li> </ul>                                                                                                                                                                                                                                                                                                                                                                                                                                                                                                                                                                                                                                                                                                                                                                                                                                                                                                                                                                                                                                                                                                                                                                                                                                                                                                                                                                                                                                                                                                                                                               | d" pants comprised uniform worn for home games vs. the New as City Chiefs on December 7 <sup>th</sup> |