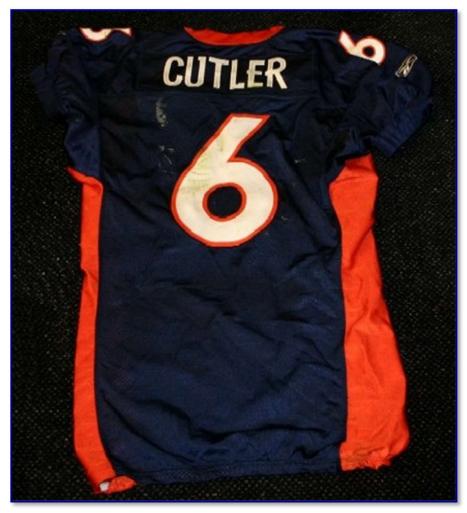

## 2007

Figs. 07-1 & 07-2. 2007 home (M. Bell, Sep 23) and road (J. Cutler, Sep 9) uniforms

Fig. 07-3. Alternate home pants/uniform (J. Elam, Oct 21)

Figs. 07-4 & 07-5. Front (D. Bly) and rear (J. Cutler) views of 2007 home jerseys