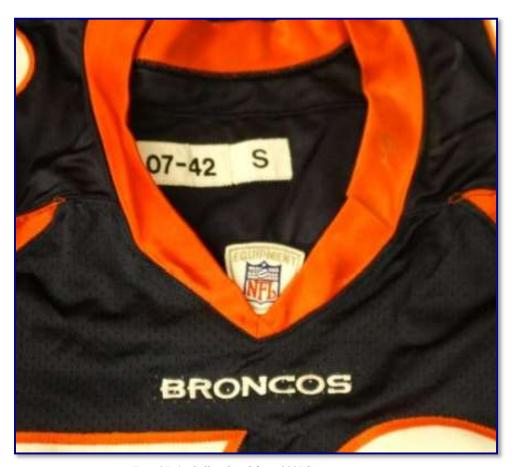

Tagging:

- Manufacturer's:
- Year/Size: White tag sewn inside rear of jersey below collar (opposite of nameplate); year-size in black font (i.e. "07-42" represents 2007 year, size 42). See Fig. 07-6.
- Other:
  - 1. Reebok logo patch on sleeves below numbers (white logo on blue field on home jersey; blue logo on white field on road jersey);
  - 2. NFL Equipment patch sewn onto triangular spandex insert behind the neckband and above the collar's apex;
  - 3. "BRONCOS" embroidered stitch below apex of collar (white on home jersey; blue on road)
  - 4. Jersey's cut designated by single black letter on white tag sewn adjacent to year/size tag representing defensive linemen (D), linebackers (L), offensive linemen (O), quarterbacks (Q) and skill (S) position players
  - "C" patch designating team's captains affixed to right chest of jersey (worn by CB Champ Bailey, QB Jay Cutler, S John Lynch & C Tom Nalen). 1st year of use designated by single gold star

Figs. 07-6. Collar detail from 2007 home jersey