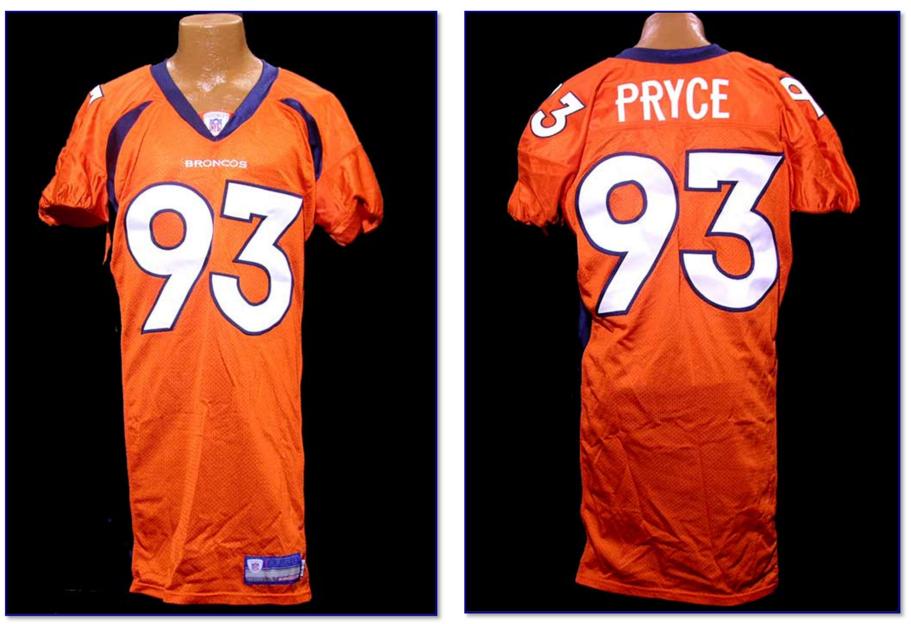

Figs. 02-1 & 02-2. 2002 home (C. Portis, Oct 6) and road (B. Griese, Sep 15) uniforms

2002

Figs 02-3 & 02-4. Front and rear of 2002 home jersey (B. Griese)

Figs. 02-5. Collar detail of 2002 home jersey with year-size tag and "NFL Equipment" patch (R. Smith)