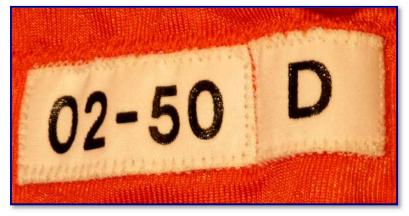

Fig. 02-11. Manufacturer's tail tagging with flag tags at right denoting 4" added length to body and size (50)

Fig. 02-12. Collar tagging detail from home "alternate" jersey with year/size and "cut style" (defensive lineman) designators