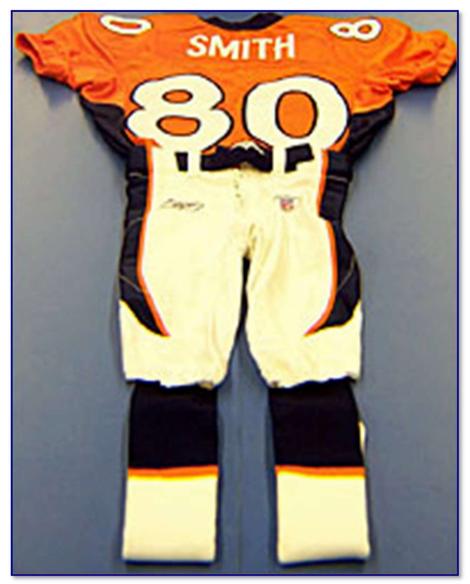

Fig. 02-7. 2002 alternate "home" uniform (S. Beuerlein, Nov 24)

Fig. 02-8. Back of 2002 "alternate" home jersey with road pants, comprising the "alternate" home uniform

Figs. 02-9 & 02-10. Front and rear views of 2002 "alternate" home "D" (defensive lineman)-cut jersey

Fig. 02-11. Manufacturer's tail tagging with flag tags at right denoting 4" added length to body and size (50)

Fig. 02-12. Collar tagging detail from home "alternate" jersey with year/size and "cut style" (defensive lineman) designators