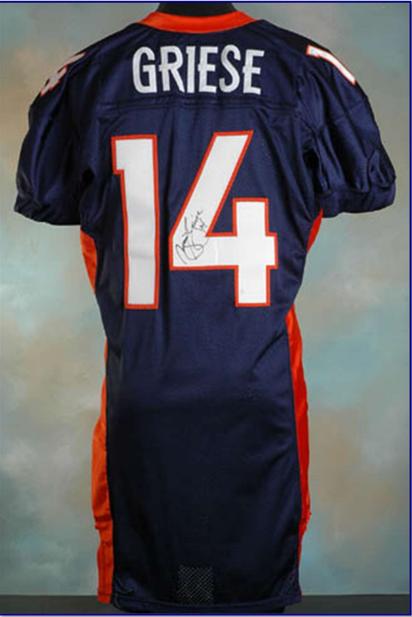

Figs. 02-1 & 02-2. 2002 home (C. Portis, Oct 6) and road (B. Griese, Sep 15) uniforms

2002

Figs 02-3 & 02-4. Front and rear of 2002 home jersey (B. Griese)

Figs. 02-5. Collar detail of 2002 home jersey with year-size tag and "NFL Equipment" patch (R. Smith)