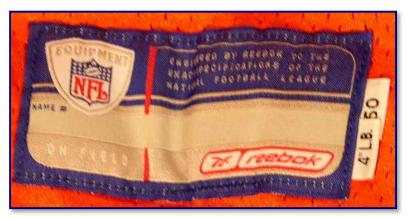

Figs. 02-6. Reebok manufacturer's tagging detail

|                         | Jersey                                                                                                                                                                                                                                                                                                                                                                                                                                                                                                                                                                                                                                                                                                                                                                                                                                                                                                                                                                                                                                                                                                                                                                                                                                                                                                                             |                                                                |      |  |  |
|-------------------------|------------------------------------------------------------------------------------------------------------------------------------------------------------------------------------------------------------------------------------------------------------------------------------------------------------------------------------------------------------------------------------------------------------------------------------------------------------------------------------------------------------------------------------------------------------------------------------------------------------------------------------------------------------------------------------------------------------------------------------------------------------------------------------------------------------------------------------------------------------------------------------------------------------------------------------------------------------------------------------------------------------------------------------------------------------------------------------------------------------------------------------------------------------------------------------------------------------------------------------------------------------------------------------------------------------------------------------|----------------------------------------------------------------|------|--|--|
| Manufacturer:           | Reebok (by Ripon Athletic)                                                                                                                                                                                                                                                                                                                                                                                                                                                                                                                                                                                                                                                                                                                                                                                                                                                                                                                                                                                                                                                                                                                                                                                                                                                                                                         |                                                                |      |  |  |
| <b>Unique Features:</b> | Year tag in collar; First use of orange jersey in 5 <sup>th</sup> generation style                                                                                                                                                                                                                                                                                                                                                                                                                                                                                                                                                                                                                                                                                                                                                                                                                                                                                                                                                                                                                                                                                                                                                                                                                                                 |                                                                |      |  |  |
| Design/Style Notes:     | 100% Pro-Brite nylon mesh fabric body with polyester "luster" sleeves and doubled shoulder yoke contrasting-color V-neck rib-knit collar tapers to a point at front over body-colored triangular insert, apex o collar extends into mesh body; Spandex side panel inserts in contrasting color arch up and to a point forming a stripe along each side of the jersey; 2-piece Spandex underarm gusset; <sup>1</sup> / <sub>4</sub> -length sleeves with hemmed cuff five distinct cuts available as designed for defensive linemen, linebackers, offensive linemen, quarterback                                                                                                                                                                                                                                                                                                                                                                                                                                                                                                                                                                                                                                                                                                                                                    |                                                                |      |  |  |
| Tagging:                | <ul> <li>and skill position players.</li> <li>Manufacturer's: Blue field with red, white, blue &amp; silver NFL Equipment shield at upper left corner and red Reebok logo/name at lower right corner; silver field for "NAME #" (in blue font) and silver font text at upper right corner reading, "Engineered by Reebok to the exact specifications of the National Football League"; white "flag" tags at right denoting body length customization (when applicable) and size; sewn into left tail</li> <li>Year/Size: White tag sewn inside rear of jersey below collar (opposite of nameplate); year-size in sans serif black font (i.e. "02-48" represents 2002 year, size 48). See Fig. 02-12</li> <li>Other: <ol> <li>Reebok logo patch on sleeves below numbers (white logo on blue field on home jersey; blue logo on white field on road jersey)</li> <li>NFL Equipment patch sewn onto triangular spandex insert behind the neckband and above the collar's apex</li> <li>"BRONCOS" embroidered stitch below apex of collar (white on home jersey; blue on road)</li> <li>Jersey's cut designated by single black letter on white tag sewn adjacent to year/size tag representing defensive linemen (D), linebackers (L), offensive linemen (O), quarterbacks (Q) and skill (S) position players</li> </ol> </li> </ul> |                                                                |      |  |  |
| Specifications:         | Home                                                                                                                                                                                                                                                                                                                                                                                                                                                                                                                                                                                                                                                                                                                                                                                                                                                                                                                                                                                                                                                                                                                                                                                                                                                                                                                               | Road                                                           |      |  |  |
| Color:                  | Orange with blue collar                                                                                                                                                                                                                                                                                                                                                                                                                                                                                                                                                                                                                                                                                                                                                                                                                                                                                                                                                                                                                                                                                                                                                                                                                                                                                                            | N/A                                                            |      |  |  |
| Striping:               | Orange Spandex side panel insert; curves up and inward, tapering to point next to the collar                                                                                                                                                                                                                                                                                                                                                                                                                                                                                                                                                                                                                                                                                                                                                                                                                                                                                                                                                                                                                                                                                                                                                                                                                                       | l                                                              |      |  |  |
| Identifiers:            |                                                                                                                                                                                                                                                                                                                                                                                                                                                                                                                                                                                                                                                                                                                                                                                                                                                                                                                                                                                                                                                                                                                                                                                                                                                                                                                                    |                                                                |      |  |  |
| Front #:                | White tackle twill over orange revealed edge                                                                                                                                                                                                                                                                                                                                                                                                                                                                                                                                                                                                                                                                                                                                                                                                                                                                                                                                                                                                                                                                                                                                                                                                                                                                                       |                                                                |      |  |  |
| Back #:                 | White tackle twill over orange revealed edge                                                                                                                                                                                                                                                                                                                                                                                                                                                                                                                                                                                                                                                                                                                                                                                                                                                                                                                                                                                                                                                                                                                                                                                                                                                                                       |                                                                |      |  |  |
| Sleeve #:               | White tackle twill over orange revealed edge                                                                                                                                                                                                                                                                                                                                                                                                                                                                                                                                                                                                                                                                                                                                                                                                                                                                                                                                                                                                                                                                                                                                                                                                                                                                                       |                                                                |      |  |  |
| Lettering:              | White tackle twill                                                                                                                                                                                                                                                                                                                                                                                                                                                                                                                                                                                                                                                                                                                                                                                                                                                                                                                                                                                                                                                                                                                                                                                                                                                                                                                 |                                                                |      |  |  |
| Misc. & Notes:          | • "Alternate" orange home jersey and standar<br>the Indianapolis Colts on Nov 24 <sup>th</sup>                                                                                                                                                                                                                                                                                                                                                                                                                                                                                                                                                                                                                                                                                                                                                                                                                                                                                                                                                                                                                                                                                                                                                                                                                                     | d "road" pants comprised uniform worn for home game            | vs.  |  |  |
| Sources:                |                                                                                                                                                                                                                                                                                                                                                                                                                                                                                                                                                                                                                                                                                                                                                                                                                                                                                                                                                                                                                                                                                                                                                                                                                                                                                                                                    |                                                                |      |  |  |
|                         | provided are based upon information available to us as o                                                                                                                                                                                                                                                                                                                                                                                                                                                                                                                                                                                                                                                                                                                                                                                                                                                                                                                                                                                                                                                                                                                                                                                                                                                                           | f the date noted, through our own research as well as from wha | t we |  |  |