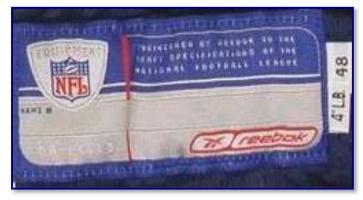

Figs. 02-6. Reebok manufacturer's tagging detail

|                         | Jersey                                                                                                                                                                                                                                                                                                                                                                                                                                                                                                                                                                                                                                                                                                                                                                                                                                                                                                                                                                                                                                                                                                                                                                                                                                                                                                                             |                                                                |      |  |  |
|-------------------------|------------------------------------------------------------------------------------------------------------------------------------------------------------------------------------------------------------------------------------------------------------------------------------------------------------------------------------------------------------------------------------------------------------------------------------------------------------------------------------------------------------------------------------------------------------------------------------------------------------------------------------------------------------------------------------------------------------------------------------------------------------------------------------------------------------------------------------------------------------------------------------------------------------------------------------------------------------------------------------------------------------------------------------------------------------------------------------------------------------------------------------------------------------------------------------------------------------------------------------------------------------------------------------------------------------------------------------|----------------------------------------------------------------|------|--|--|
| Manufacturer:           | Reebok (by Ripon Athletic)                                                                                                                                                                                                                                                                                                                                                                                                                                                                                                                                                                                                                                                                                                                                                                                                                                                                                                                                                                                                                                                                                                                                                                                                                                                                                                         |                                                                |      |  |  |
| <b>Unique Features:</b> | Year tag in collar; First use of orange jersey in 5 <sup>th</sup> generation style                                                                                                                                                                                                                                                                                                                                                                                                                                                                                                                                                                                                                                                                                                                                                                                                                                                                                                                                                                                                                                                                                                                                                                                                                                                 |                                                                |      |  |  |
| Design/Style Notes:     | 100% Pro-Brite nylon mesh fabric body with polyester "luster" sleeves and doubled shoulder yoke contrasting-color V-neck rib-knit collar tapers to a point at front over body-colored triangular insert, apex o collar extends into mesh body; Spandex side panel inserts in contrasting color arch up and to a point forming a stripe along each side of the jersey; 2-piece Spandex underarm gusset; <sup>1</sup> / <sub>4</sub> -length sleeves with hemmed cuff five distinct cuts available as designed for defensive linemen, linebackers, offensive linemen, quarterback                                                                                                                                                                                                                                                                                                                                                                                                                                                                                                                                                                                                                                                                                                                                                    |                                                                |      |  |  |
| Tagging:                | <ul> <li>and skill position players.</li> <li>Manufacturer's: Blue field with red, white, blue &amp; silver NFL Equipment shield at upper left corner and red Reebok logo/name at lower right corner; silver field for "NAME #" (in blue font) and silver font text at upper right corner reading, "Engineered by Reebok to the exact specifications of the National Football League"; white "flag" tags at right denoting body length customization (when applicable) and size; sewn into left tail</li> <li>Year/Size: White tag sewn inside rear of jersey below collar (opposite of nameplate); year-size in sans serif black font (i.e. "02-48" represents 2002 year, size 48). See Fig. 02-12</li> <li>Other: <ol> <li>Reebok logo patch on sleeves below numbers (white logo on blue field on home jersey; blue logo on white field on road jersey)</li> <li>NFL Equipment patch sewn onto triangular spandex insert behind the neckband and above the collar's apex</li> <li>"BRONCOS" embroidered stitch below apex of collar (white on home jersey; blue on road)</li> <li>Jersey's cut designated by single black letter on white tag sewn adjacent to year/size tag representing defensive linemen (D), linebackers (L), offensive linemen (O), quarterbacks (Q) and skill (S) position players</li> </ol> </li> </ul> |                                                                |      |  |  |
| Specifications:         | Home                                                                                                                                                                                                                                                                                                                                                                                                                                                                                                                                                                                                                                                                                                                                                                                                                                                                                                                                                                                                                                                                                                                                                                                                                                                                                                                               | Road                                                           |      |  |  |
| Color:                  | Orange with blue collar                                                                                                                                                                                                                                                                                                                                                                                                                                                                                                                                                                                                                                                                                                                                                                                                                                                                                                                                                                                                                                                                                                                                                                                                                                                                                                            | N/A                                                            |      |  |  |
| Striping:               | Orange Spandex side panel insert; curves up and inward, tapering to point next to the collar                                                                                                                                                                                                                                                                                                                                                                                                                                                                                                                                                                                                                                                                                                                                                                                                                                                                                                                                                                                                                                                                                                                                                                                                                                       | l                                                              |      |  |  |
| Identifiers:            |                                                                                                                                                                                                                                                                                                                                                                                                                                                                                                                                                                                                                                                                                                                                                                                                                                                                                                                                                                                                                                                                                                                                                                                                                                                                                                                                    |                                                                |      |  |  |
| Front #:                | White tackle twill over orange revealed edge                                                                                                                                                                                                                                                                                                                                                                                                                                                                                                                                                                                                                                                                                                                                                                                                                                                                                                                                                                                                                                                                                                                                                                                                                                                                                       |                                                                |      |  |  |
| Back #:                 | White tackle twill over orange revealed edge                                                                                                                                                                                                                                                                                                                                                                                                                                                                                                                                                                                                                                                                                                                                                                                                                                                                                                                                                                                                                                                                                                                                                                                                                                                                                       |                                                                |      |  |  |
| Sleeve #:               | White tackle twill over orange revealed edge                                                                                                                                                                                                                                                                                                                                                                                                                                                                                                                                                                                                                                                                                                                                                                                                                                                                                                                                                                                                                                                                                                                                                                                                                                                                                       |                                                                |      |  |  |
| Lettering:              | White tackle twill                                                                                                                                                                                                                                                                                                                                                                                                                                                                                                                                                                                                                                                                                                                                                                                                                                                                                                                                                                                                                                                                                                                                                                                                                                                                                                                 |                                                                |      |  |  |
| Misc. & Notes:          | • "Alternate" orange home jersey and standar<br>the Indianapolis Colts on Nov 24 <sup>th</sup>                                                                                                                                                                                                                                                                                                                                                                                                                                                                                                                                                                                                                                                                                                                                                                                                                                                                                                                                                                                                                                                                                                                                                                                                                                     | d "road" pants comprised uniform worn for home game            | vs.  |  |  |
| Sources:                |                                                                                                                                                                                                                                                                                                                                                                                                                                                                                                                                                                                                                                                                                                                                                                                                                                                                                                                                                                                                                                                                                                                                                                                                                                                                                                                                    |                                                                |      |  |  |
|                         | provided are based upon information available to us as o                                                                                                                                                                                                                                                                                                                                                                                                                                                                                                                                                                                                                                                                                                                                                                                                                                                                                                                                                                                                                                                                                                                                                                                                                                                                           | f the date noted, through our own research as well as from wha | t we |  |  |