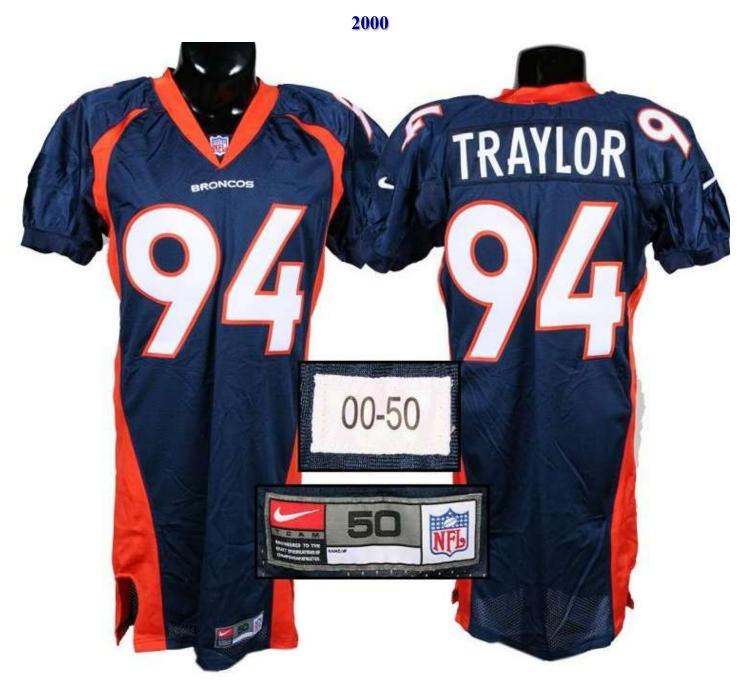

Figs. 00-1 & 00-2. 2000 home (G. Frerotte, Sep 24) and road (T. Davis, Sep 4) uniforms

Fig. 00-3. Front, rear and tagging detail (inset) views of 2000 home jersey (K. Traylor)

2000

Figs. 00-4 & 00-5. Front and rear views of 2000 road jersey (T. Davis)