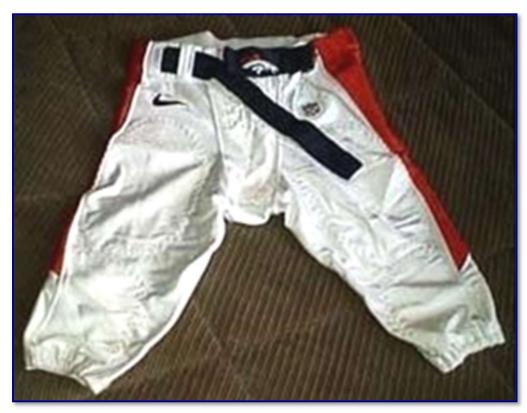

## 2000 (Cont'd)

|                                                                                                                                                                                                                                                                                                          | Pants                                                                                                                                                                                                                                                                                                                                                                                  | Socks                                                           |
|----------------------------------------------------------------------------------------------------------------------------------------------------------------------------------------------------------------------------------------------------------------------------------------------------------|----------------------------------------------------------------------------------------------------------------------------------------------------------------------------------------------------------------------------------------------------------------------------------------------------------------------------------------------------------------------------------------|-----------------------------------------------------------------|
| Color:                                                                                                                                                                                                                                                                                                   | White                                                                                                                                                                                                                                                                                                                                                                                  | Solid navy blue upper field with orange stripe separating white |
| Striping:<br>Other                                                                                                                                                                                                                                                                                       | Home: Orange<br>Road: Blue with orange trim along<br>front/inside<br>Striping width matches width of jersey<br>at the top; tapering to a point which<br>curves inward to just above the knee<br>Manufacturer: Nike<br>NFL Shield patch sewn on to left front<br>below belt line; Navy blue Nike<br>"swoosh" logo sewn on to right front<br>below belt line.<br>(See Figs. 00-8 & 00-9) | lower field                                                     |
| Misc. & Notes:                                                                                                                                                                                                                                                                                           | <ul> <li>Team Colors: Broncos Navy Blue (Pantone© 282 C); Orange (Pantone© 165 C), and White<sup>1</sup></li> <li>Specifications and details provided are as per inspection of 2000 home game jersey of Travis McGriff</li> <li>Same manufacturer's and year-size tagging styles as 1999</li> </ul>                                                                                    |                                                                 |
| Sources:                                                                                                                                                                                                                                                                                                 | <sup>1</sup> 2000 Denver Broncos Media Guide, p. 2                                                                                                                                                                                                                                                                                                                                     |                                                                 |
| Specifications and details provided are based upon information available to us as of the date noted, through our own research as well as from what we believe are reliable sources. It is possible, however, that new information may become available that would cause us to revise this in the future. |                                                                                                                                                                                                                                                                                                                                                                                        |                                                                 |

Fig. 00-6. Manufacturer's tail tagging detail from 2000 road jersey

Fig. 00-7. Collar detail from 2000 road jersey

2000

Figs. 00-8 & 00-9. Front and side views of 2000 Nike home pants