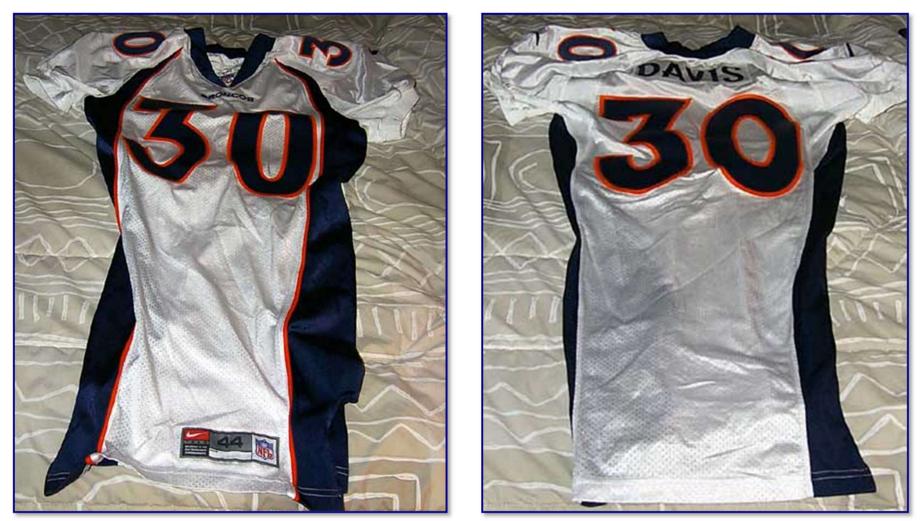

Figs. 00-1 & 00-2. 2000 home (G. Frerotte, Sep 24) and road (T. Davis, Sep 4) uniforms

Fig. 00-3. Front, rear and tagging detail (inset) views of 2000 home jersey (K. Traylor)

2000

Figs. 00-4 & 00-5. Front and rear views of 2000 road jersey (T. Davis)