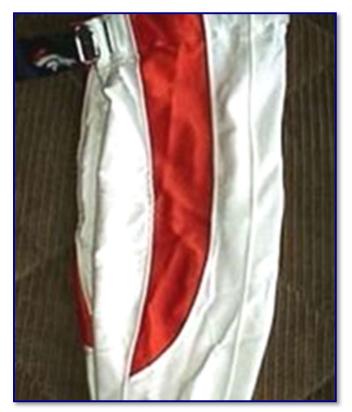

## 2000 (Cont'd)

|                                                                                                                                                                                                                                                                                                          | Pants                                                                                                                                                                                                                                                                                                                                                                                  | Socks                                                           |
|----------------------------------------------------------------------------------------------------------------------------------------------------------------------------------------------------------------------------------------------------------------------------------------------------------|----------------------------------------------------------------------------------------------------------------------------------------------------------------------------------------------------------------------------------------------------------------------------------------------------------------------------------------------------------------------------------------|-----------------------------------------------------------------|
| Color:                                                                                                                                                                                                                                                                                                   | White                                                                                                                                                                                                                                                                                                                                                                                  | Solid navy blue upper field with orange stripe separating white |
| Striping:<br>Other                                                                                                                                                                                                                                                                                       | Home: Orange<br>Road: Blue with orange trim along<br>front/inside<br>Striping width matches width of jersey<br>at the top; tapering to a point which<br>curves inward to just above the knee<br>Manufacturer: Nike<br>NFL Shield patch sewn on to left front<br>below belt line; Navy blue Nike<br>"swoosh" logo sewn on to right front<br>below belt line.<br>(See Figs. 00-8 & 00-9) | lower field                                                     |
| Misc. & Notes:                                                                                                                                                                                                                                                                                           | <ul> <li>Team Colors: Broncos Navy Blue (Pantone© 282 C); Orange (Pantone© 165 C), and White<sup>1</sup></li> <li>Specifications and details provided are as per inspection of 2000 home game jersey of Travis McGriff</li> <li>Same manufacturer's and year-size tagging styles as 1999</li> </ul>                                                                                    |                                                                 |
| Sources:                                                                                                                                                                                                                                                                                                 | <sup>1</sup> 2000 Denver Broncos Media Guide, p. 2                                                                                                                                                                                                                                                                                                                                     |                                                                 |
| Specifications and details provided are based upon information available to us as of the date noted, through our own research as well as from what we believe are reliable sources. It is possible, however, that new information may become available that would cause us to revise this in the future. |                                                                                                                                                                                                                                                                                                                                                                                        |                                                                 |

Fig. 00-6. Manufacturer's tail tagging detail from 2000 road jersey

Fig. 00-7. Collar detail from 2000 road jersey

2000

Figs. 00-8 & 00-9. Front and side views of 2000 Nike home pants