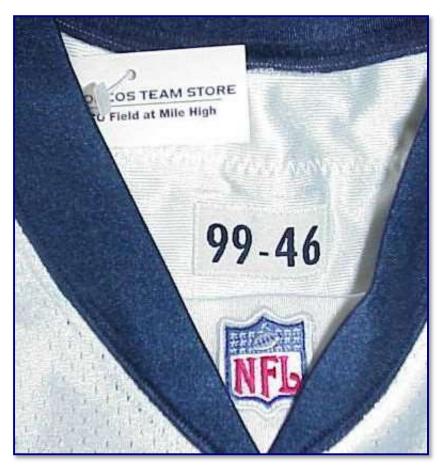

Tagging:

- Manufacturer: 4 ½ x 1 ½" sewn onto lower left tail (approx. 1 ½" from bottom); red, blue, white & black on gray. Includes Nike Team logo, text "ENGINEERED TO THE EXACT SPECIFICATIONS OF CHAMPIONSHIP ATHLETES." (1/16" white font), size (9/16" black font), 1 7/8 x 3/8" "NAME/#" box (white with 1/16" black font), and NFL shield logo (See Fig. 99-8).
- Year/Size: 1 <sup>3</sup>/<sub>4</sub> x 15/16" white tag sewn inside rear of jersey below collar (opposite of nameplate): year-size in 3/8" sans serif black font (i.e. "99-48" represents 1999 year, size 48). See Figs. 99-5 & 99-9.
- Other:
  - 1. <sup>3</sup>/<sub>4</sub> x 2 <sup>1</sup>/<sub>4</sub>" Nike "Swoosh" logo patch sewn on sleeves approx. 2 <sup>1</sup>/<sub>2</sub>" below numbers
  - 2. 1 1/8 x 1 3/8" NFL Shield patch sewn onto triangular spandex insert behind the neckband and above the collar's apex
  - "BRONCOS" 7/16" embroidered stitch approx. 3/4" below apex of collar (white on home jersey;

Fig. 99-9. Collar detail from 1999 road jersey