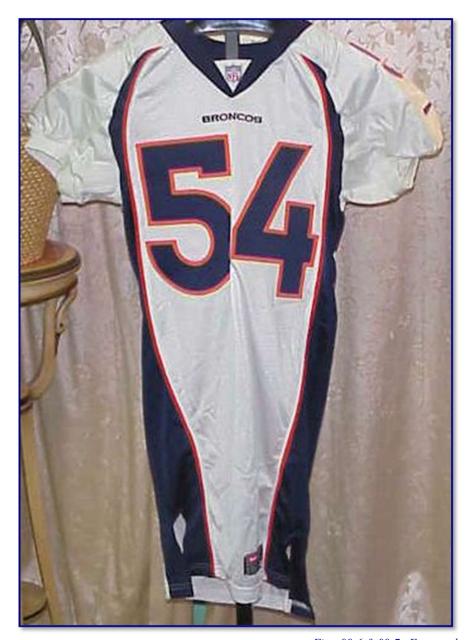

## 1999 (Cont'd)

|                           | Pants                                                                                                                                                                                                                                                                                                                         | Socks                                                                       |
|---------------------------|-------------------------------------------------------------------------------------------------------------------------------------------------------------------------------------------------------------------------------------------------------------------------------------------------------------------------------|-----------------------------------------------------------------------------|
| Color:                    | White                                                                                                                                                                                                                                                                                                                         | Solid navy blue upper field with orange stripe separating white             |
| Striping: Other           | Home: Orange Road: Blue with orange trim along front/inside Striping width matches width of jersey at the top; tapering to a point which curves inward to just above the knee Manufacturer: Nike NFL Shield patch sewn on to left front below belt line; Navy blue Nike "swoosh" logo sewn on to right front below belt line. | lower field                                                                 |
| Misc. & Notes:            | <ul> <li>Team Colors: Broncos Navy Blue (Pantone© 282 C); Orange (Pantone© 165 C), and White¹</li> <li>Specifications and details provided are as per inspection of 1999 game-used road jersey of Nate Wayne</li> <li>Same manufacturer's and year-size tagging styles as 2000</li> </ul>                                     |                                                                             |
| Sources:                  | <sup>1</sup> 1999 Denver Broncos Media Guide, p. 2                                                                                                                                                                                                                                                                            |                                                                             |
| Specifications and detail | ls provided are based upon information available t                                                                                                                                                                                                                                                                            | o us as of the date noted, through our own research as well as from what we |

believe are reliable sources. It is possible, however, that new information may become available that would cause us to revise this in the future.

Figs. 99-1 & 99-2. 1999 home (D. Loville) and road (K. Traylor) uniforms