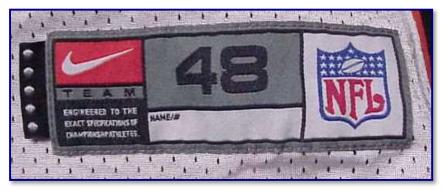

Tagging:

- Manufacturer: 4 ½ x 1 ½" sewn onto lower left tail (approx. 1 ½" from bottom); red, blue, white & black on gray. Includes Nike Team logo, text "ENGINEERED TO THE EXACT SPECIFICATIONS OF CHAMPIONSHIP ATHLETES." (1/16" white font), size (9/16" black font), 1 7/8 x 3/8" "NAME/#" box (white with 1/16" black font), and NFL shield logo (See Fig. 99-8).
- Year/Size: 1 <sup>3</sup>/<sub>4</sub> x 15/16" white tag sewn inside rear of jersey below collar (opposite of nameplate): year-size in 3/8" sans serif black font (i.e. "99-48" represents 1999 year, size 48). See Figs. 99-5 & 99-9.
- Other:
  - 1. <sup>3</sup>/<sub>4</sub> x 2 <sup>1</sup>/<sub>4</sub>" Nike "Swoosh" logo patch sewn on sleeves approx. 2 <sup>1</sup>/<sub>2</sub>" below numbers
  - 2. 1 1/8 x 1 3/8" NFL Shield patch sewn onto triangular spandex insert behind the neckband and above the collar's apex
  - "BRONCOS" 7/16" embroidered stitch approx. 3/4" below apex of collar (white on home jersey;

Figs. 99-3 & 99-4. Front and rear views of 1999 home jersey (E. Pilgrim)

Fig 99-5. Collar detail from 1999 home jersey

Figs. 99-6 & 99-7. Front and rear views of 1999 road jersey (N. Wayne)

Fig 99-8. 1999 Nike manufacturer's tail tag.