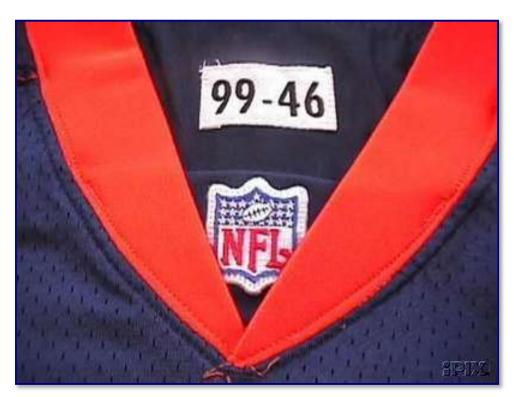

Tagging:

- Manufacturer: 4 ½ x 1 ½" sewn onto lower left tail (approx. 1 ½" from bottom); red, blue, white & black on gray. Includes Nike Team logo, text "ENGINEERED TO THE EXACT SPECIFICATIONS OF CHAMPIONSHIP ATHLETES." (1/16" white font), size (9/16" black font), 1 7/8 x 3/8" "NAME/#" box (white with 1/16" black font), and NFL shield logo (See Fig. 99-8).
- Year/Size: 1 <sup>3</sup>/<sub>4</sub> x 15/16" white tag sewn inside rear of jersey below collar (opposite of nameplate): year-size in 3/8" sans serif black font (i.e. "99-48" represents 1999 year, size 48). See Figs. 99-5 & 99-9.
- Other:
  - 1. <sup>3</sup>/<sub>4</sub> x 2 <sup>1</sup>/<sub>4</sub>" Nike "Swoosh" logo patch sewn on sleeves approx. 2 <sup>1</sup>/<sub>2</sub>" below numbers
  - 2. 1 1/8 x 1 3/8" NFL Shield patch sewn onto triangular spandex insert behind the neckband and above the collar's apex
  - "BRONCOS" 7/16" embroidered stitch approx. 3/4" below apex of collar (white on home jersey;

Fig. 99-9. Collar detail from 1999 road jersey