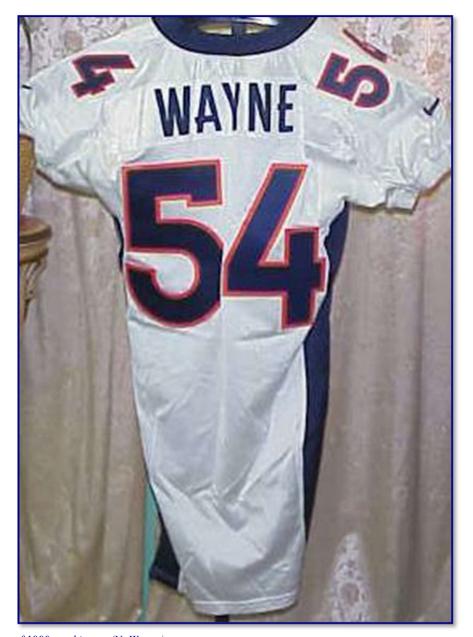

**Specifications:** Home Road Color: Blue with orange collar White **Striping:** Orange Spandex side panel insert; curves up and Blue Spandex side panel insert with 3/16" orange inward, tapering to point next to the collar trim along front/inside; curves up and inward, tapering to point next to the collar; approx. 6 ½" wide (measured just above side vent) **Identifiers:** Front #: White tackle twill over orange revealed edge 9 3/4" blue tackle twill over 1/4" orange revealed 10 3/4" blue tackle twill over 1/4" orange revealed Back #: White tackle twill over orange revealed edge White tackle twill over orange revealed edge 3 5/16" blue tackle twill over 1/8" orange Sleeve #: revealed edge White tackle twill over orange revealed edge 2 7/16" blue tackle twill over orange revealed **Lettering:** edge

Fig. 99-9. Collar detail from 1999 road jersey