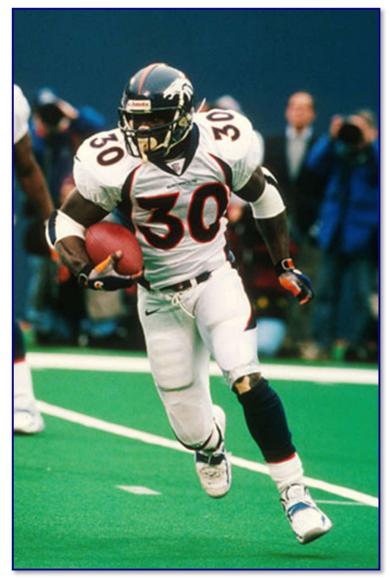

# 1998

Figs. 98-1. & 98-2. 1998 home and road uniforms

Figs. 98-3 and 98-4. Front and rear views of 1998 home jersey

#### **Jersey**

Manufacturer: Unique Features: Nike (by Ripon Athletic)

Design/Style Notes:

Year tag in collar

Nylon mesh body with nylon "luster" shoulder cowl & sleeves; contrasting-color V-neck elasticized collar tapers to a point at front over body-colored triangular insert; Spandex side panel inserts in contrasting color arch up and to a point forming a stripe along each side of the jersey; several position-specific "cuts" available

(i.e. quarterback, skill position, lineman, etc.), however, these are not specifically tagged as such.

Tagging:

- Manufacturer: Sewn onto lower left tail (See Figs. 98-5 & 98-9)
- Year/Size: White tag sewn inside rear of jersey below collar (opposite of nameplate); year-size in ½" black font (i.e. "98-46" represents 1998 year, size 46). See Figs. 98-6 & 98-10
- Other:
  - 1. Nike "Swoosh" logo patch sewn on sleeves below numbers
  - 2. 1 ½" NFL Shield patch sewn onto triangular spandex insert behind the neckband and above the collar's apex
  - 3. "BRONCOS" embroidered stitch below apex of collar (white on home jersey; blue on road)
  - 4. Super Bowl XXXIII patch affixed to left breast of road jerseys, worn 1/31/99 (see Fig. 98-11)

White

Specifications: Home Road

Color: Striping:

Blue with orange collar
Orange Spandex side panel insert; curves up and

Orange Spandex side panel insert; curves up and inward, tapering to point next to the collar along front/inside; curves up and inward, tapering

to point next to the collar

**Identifiers:** 

Front #:
Back #:
Sleeve #:
Lettering:

White tackle twill over orange revealed edge Blue tackle twill over orange revealed edge