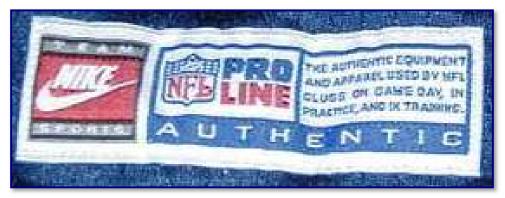

(i.e. quarterback, skill position, lineman, etc.), however, these are not specifically tagged as such.

Tagging:

- Manufacturer: Sewn onto lower left tail (See Figs. 98-5 & 98-9)
- Year/Size: White tag sewn inside rear of jersey below collar (opposite of nameplate); year-size in ½" black font (i.e. "98-46" represents 1998 year, size 46). See Figs. 98-6 & 98-10
- Other:
  - 1. Nike "Swoosh" logo patch sewn on sleeves below numbers
  - 2. 1 ½" NFL Shield patch sewn onto triangular spandex insert behind the neckband and above the collar's apex
  - 3. "BRONCOS" embroidered stitch below apex of collar (white on home jersey; blue on road)
  - 4. Super Bowl XXXIII patch affixed to left breast of road jerseys, worn 1/31/99 (see Fig. 98-11)

# 1998

Figs. 98-7 and 98-8. Front and rear views of team-issued 1998 road jersey

Fig. 98-9. Nike manufacture's tagging detail from 1998 road jersey

Fig. 98-10. Nike year-size collar tagging detail from 1998 road jersey