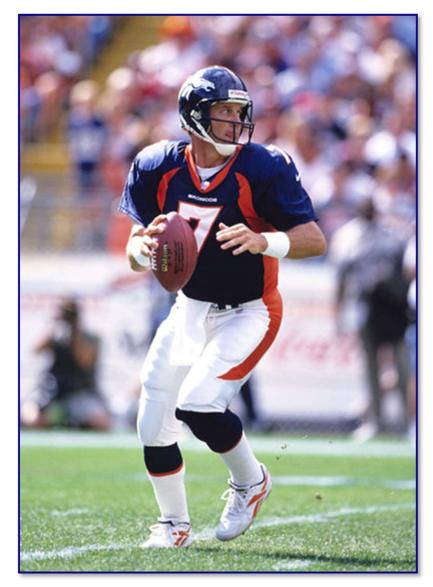

# 1998

Figs. 98-1. & 98-2. 1998 home and road uniforms

Figs. 98-3 and 98-4. Front and rear views of 1998 home jersey

#### **Jersey**

Manufacturer: Unique Features: Nike (by Ripon Athletic)

Design/Style Notes:

Year tag in collar

Nylon mesh body with nylon "luster" shoulder cowl & sleeves; contrasting-color V-neck elasticized collar tapers to a point at front over body-colored triangular insert; Spandex side panel inserts in contrasting color arch up and to a point forming a stripe along each side of the jersey; several position-specific "cuts" available

(i.e. quarterback, skill position, lineman, etc.), however, these are not specifically tagged as such.

Tagging:

- Manufacturer: Sewn onto lower left tail (See Figs. 98-5 & 98-9)
- Year/Size: White tag sewn inside rear of jersey below collar (opposite of nameplate); year-size in ½" black font (i.e. "98-46" represents 1998 year, size 46). See Figs. 98-6 & 98-10
- Other:
  - 1. Nike "Swoosh" logo patch sewn on sleeves below numbers
  - 2. 1 ½" NFL Shield patch sewn onto triangular spandex insert behind the neckband and above the collar's apex
  - 3. "BRONCOS" embroidered stitch below apex of collar (white on home jersey; blue on road)
  - 4. Super Bowl XXXIII patch affixed to left breast of road jerseys, worn 1/31/99 (see Fig. 98-11)

White

Specifications: Home Road

Color: Striping:

Blue with orange collar
Orange Spandex side panel insert; curves up and

Orange Spandex side panel insert; curves up and inward, tapering to point next to the collar along front/inside; curves up and inward, tapering

to point next to the collar

**Identifiers:** 

Front #:
Back #:
Sleeve #:
Lettering:

White tackle twill over orange revealed edge Blue tackle twill over orange revealed edge