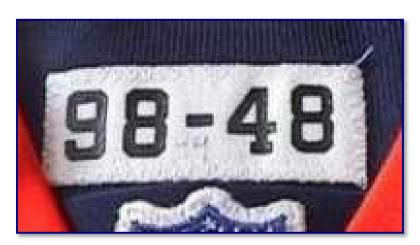

(i.e. quarterback, skill position, lineman, etc.), however, these are not specifically tagged as such.

Tagging:

- Manufacturer: Sewn onto lower left tail (See Figs. 98-5 & 98-9)
- Year/Size: White tag sewn inside rear of jersey below collar (opposite of nameplate); year-size in ½" black font (i.e. "98-46" represents 1998 year, size 46). See Figs. 98-6 & 98-10
- Other:
  - 1. Nike "Swoosh" logo patch sewn on sleeves below numbers
  - 2. 1 ½" NFL Shield patch sewn onto triangular spandex insert behind the neckband and above the collar's apex
  - 3. "BRONCOS" embroidered stitch below apex of collar (white on home jersey; blue on road)
  - 4. Super Bowl XXXIII patch affixed to left breast of road jerseys, worn 1/31/99 (see Fig. 98-11)

# 1998

Figs. 98-7 and 98-8. Front and rear views of team-issued 1998 road jersey

Fig. 98-9. Nike manufacture's tagging detail from 1998 road jersey

Fig. 98-10. Nike year-size collar tagging detail from 1998 road jersey