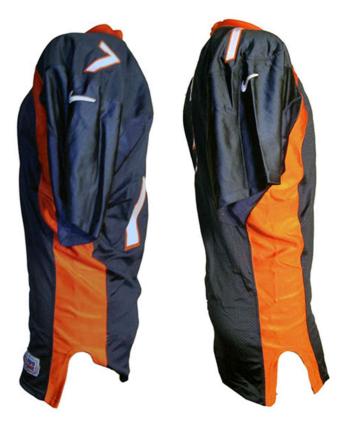

Figs. 97-10 & 97-11. Front and rear views of team-issued 1997 road jersey

1997

Fig. 97-12. Rear/front views and tagging detail (inset) of 1997 road pants