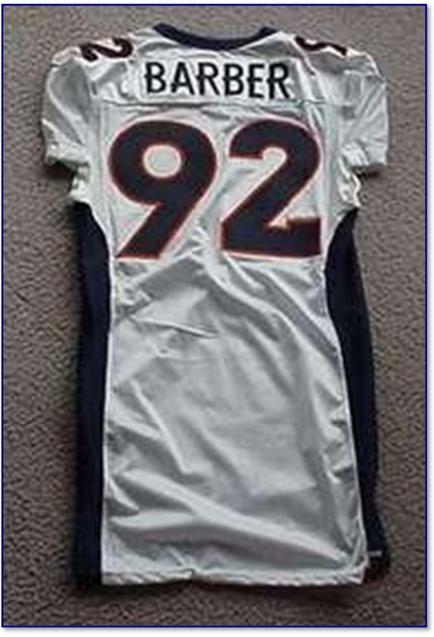

Figs. 97-10 & 97-11. Front and rear views of team-issued 1997 road jersey

1997

Fig. 97-12. Rear/front views and tagging detail (inset) of 1997 road pants