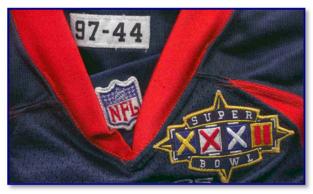

Fig. 97-6. Collar & tagging detail from 1997 home jersey (Note shoulder patch worn for Super Bowl XXXII on 1/25/98)

Fig. 97-9. Navy pants for alternate home uniform (worn Jul 26 and Aug 23, during '97 pre-season only)