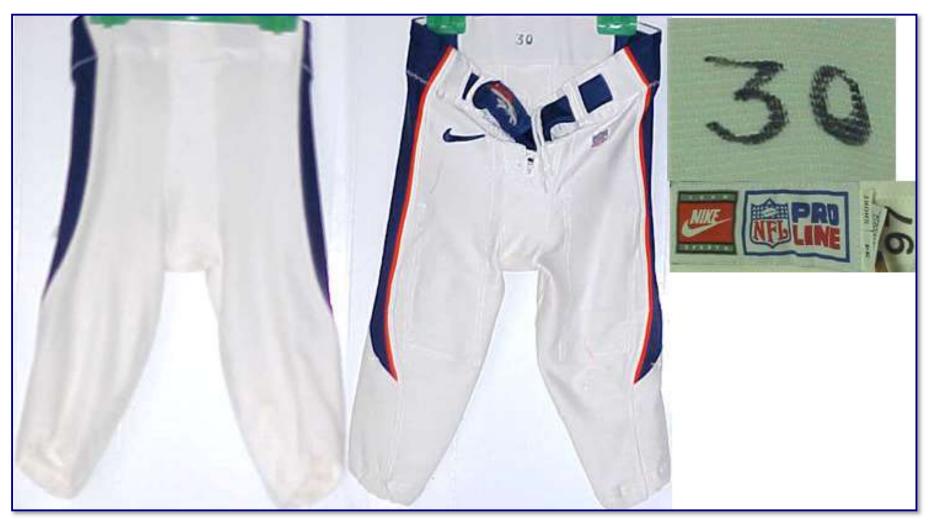

Figs. 97-10 & 97-11. Front and rear views of team-issued 1997 road jersey

1997

Fig. 97-12. Rear/front views and tagging detail (inset) of 1997 road pants