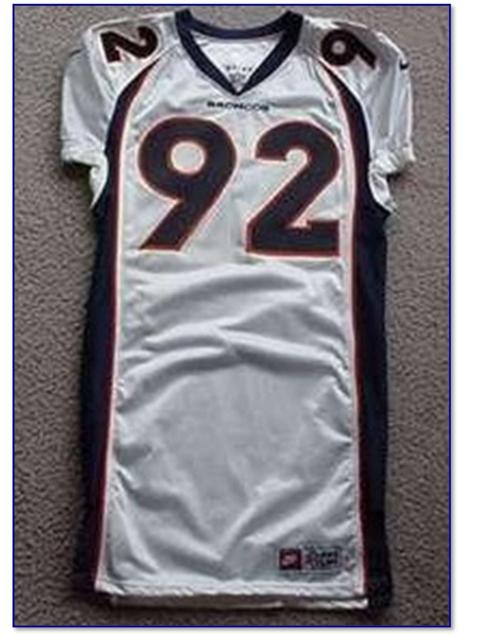

Figs. 97-10 & 97-11. Front and rear views of team-issued 1997 road jersey

1997

Fig. 97-12. Rear/front views and tagging detail (inset) of 1997 road pants