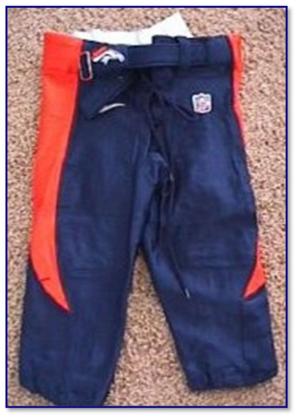

## 1997 (Cont'd)

|                    | Pants                                                                                                                                                                                                                                                                                                                                                                                                                                                                                                                                  | Socks                                                                                                                                              |  |
|--------------------|----------------------------------------------------------------------------------------------------------------------------------------------------------------------------------------------------------------------------------------------------------------------------------------------------------------------------------------------------------------------------------------------------------------------------------------------------------------------------------------------------------------------------------------|----------------------------------------------------------------------------------------------------------------------------------------------------|--|
| Color:             | White                                                                                                                                                                                                                                                                                                                                                                                                                                                                                                                                  | Solid navy blue upper field with orange stripe separating white                                                                                    |  |
| Striping:<br>Other | Home: Orange<br>Road: Blue with orange trim along<br>front/inside<br>Striping width matches width of jersey<br>at the top; tapering to a point which<br>curves inward to just above the knee<br>Manufacturer: Nike<br>NFL Shield patch sewn on to left front<br>below belt line; Navy blue Nike                                                                                                                                                                                                                                        | lower field                                                                                                                                        |  |
|                    | "swoosh" logo sewn on to right front<br>below belt line.                                                                                                                                                                                                                                                                                                                                                                                                                                                                               |                                                                                                                                                    |  |
| Misc. & Notes:     | <ul> <li>Team Colors: Broncos Blue (Pantone© 282 C); Broncos Orange (Pantone© 172 C), and White<sup>1</sup></li> <li>For the first time since the late 70s, more than one style of pants was worn. A white version with orange striping was worn with the dark home jersey while road uniforms incorporated blue striping with orange trim (see Figs. 97-12). Additionally, an "alternate home" uniform featured Navy Blue pants with orange striping and saw only limited used in two '97 pre-season games (See Fig. 97-9)</li> </ul> |                                                                                                                                                    |  |
| Sources:           | <sup>1</sup> NFL Uniform & Helmet Color Guide Sheet                                                                                                                                                                                                                                                                                                                                                                                                                                                                                    |                                                                                                                                                    |  |
|                    |                                                                                                                                                                                                                                                                                                                                                                                                                                                                                                                                        | o us as of the date noted, through our own research as well as from what we may become available that would cause us to revise this in the future. |  |

Fig. 97-6. Collar & tagging detail from 1997 home jersey (Note shoulder patch worn for Super Bowl XXXII on 1/25/98)

Fig. 97-9. Navy pants for alternate home uniform (worn Jul 26 and Aug 23, during '97 pre-season only)