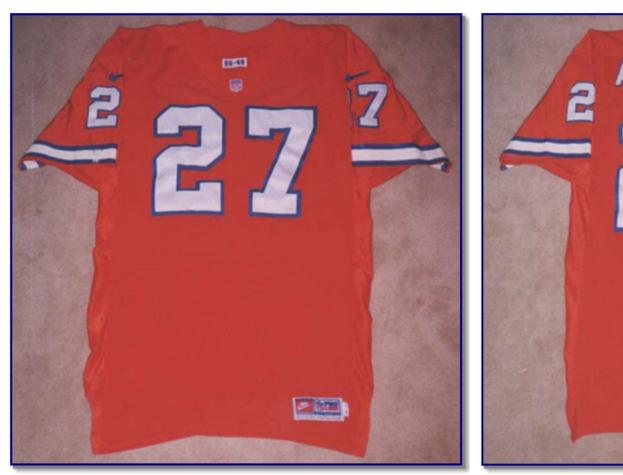

#### **Jersey**

**Manufacturer:** Nike (by Ripon Athletic)

Unique Features: Year tag; Blue Nike "Swoosh" logo sewn on sleeves of last of the 4th generation style—the first made by

(Ripon Athletic for) Nike.

Design/Style Notes: Nylon mesh fabric with satin-type shoulder cowl & sleeves; 3 ½" Spandex side insert/underarm gusset; 1 ¼"

rib-knit v-neck neckband with vertical seam; apex of collar extends 1 ½" into mesh body; horizontal seam attaches body front to double shoulder cowl; ¼-length sleeves (i.e. 10 ¾" on size 48 with hemmed sleeves); Sleeve striping (1/2" blue/1" white/1/2" blue) of both vinyl application and 2" rib-knit elastic cuffing utilized.

**Tagging:**• Manufacturer: 4 x 1 ¾" sewn on left front tail; red, blue & grey on white. Includes Nike Team Sports logo, NFL ProLine Authentic logo and "ENGINEERED TO THE EXACT SPECIFICATION OF CHAMPIONSHIP TEAMS (black 3/16" font). See Figs. 96-7 & 96-13