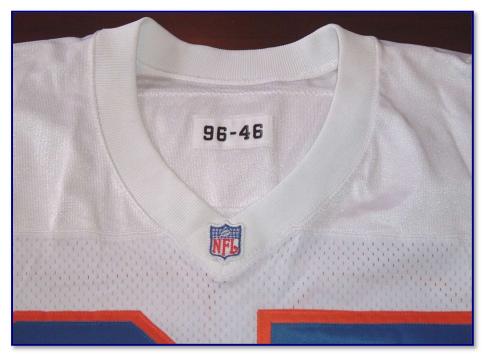

Size: (1) 5/8" x 3/8" white "flag" tag folded and sewn beneath and to the right of manufacturer's tag (3/16" black font) See Figs 96-7 & 96-13; (2) Incorporated with year tag. See Figs. 96-5 & 96-11

• Other:

#### 1996

Fig. 96-5. Collar detail of 1996 home jersey with year-size tag

Fig 96-6. Nameplate detail of 1996 home jersey

Fig. 96-7. 1996 home jersey manufacturer's tagging with extra length and sizing flag tags