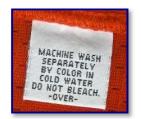

1. Blue Nike "Swoosh" logo patch sewn on sleeves above numbers

2. NFL Shield patch sewn on to front of jersey on collar

3. 15/16" x 15/16" care "flag" tag sewn into (wearer's) right side seam between body front and spandex side panels. Includes laundering instructions and "Made in Berlin, WI USA" annotation in black font (see Figs. 96-8 & 96-9)

Figs. 96-8 & 96-9. Front & rear of manufacturer's care tag (note "Made in Berlin, WI" annotation, indicating manufactured by Ripon Athletic.

Fig. 96-10. Front/rear views and collar year-size tagging detail (inset) of 1996 road jersey