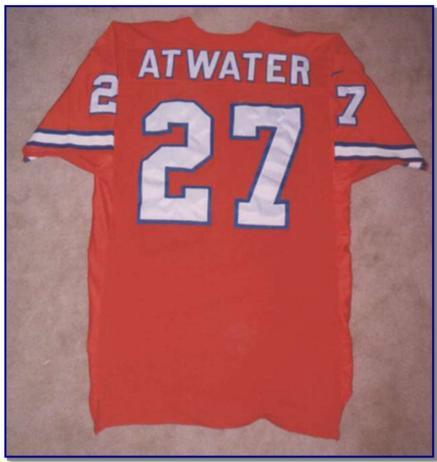

# 1996

Figs. 96-1 & 96-2. 1996 Nike home (J. Elway) and road (J. Lewis) uniforms

Figs. 96-3 & 96-4. Front and rear views of 1996 home jersey (S. Atwater)