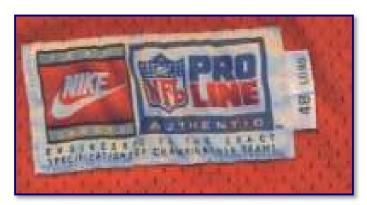

**Tagging:**• Manufacturer: 4 x 1 ¾" sewn on left front tail; red, blue & grey on white. Includes Nike Team Sports logo, NFL ProLine Authentic logo and "ENGINEERED TO THE EXACT SPECIFICATION OF CHAMPIONSHIP TEAMS (black 3/16" font). See Figs. 96-7 & 96-13

#### 1996

Fig. 96-5. Collar detail of 1996 home jersey with year-size tag

Fig 96-6. Nameplate detail of 1996 home jersey

Fig. 96-7. 1996 home jersey manufacturer's tagging with extra length and sizing flag tags