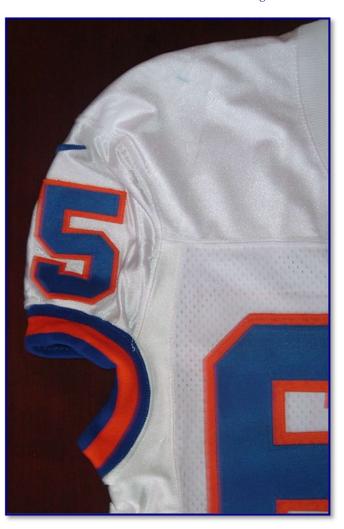

Design/Style Notes: Nylon mesh fabric with satin-type shoulder cowl & sleeves; 3 ½" Spandex side insert/underarm gusset; 1 ¼"

rib-knit v-neck neckband with vertical seam; apex of collar extends 1 ½" into mesh body; horizontal seam attaches body front to double shoulder cowl; ¼-length sleeves (i.e. 10 ¾" on size 48 with hemmed sleeves); Sleeve striping (1/2" blue/1" white/1/2" blue) of both vinyl application and 2" rib-knit elastic cuffing utilized.

1. Blue Nike "Swoosh" logo patch sewn on sleeves above numbers

2. NFL Shield patch sewn on to front of jersey on collar

3. 15/16" x 15/16" care "flag" tag sewn into (wearer's) right side seam between body front and spandex side panels. Includes laundering instructions and "Made in Berlin, WI USA" annotation in black font (see Figs. 96-8 & 96-9)

### 1996

Fig. 96-11. Collar detail of 1996 road jersey

Fig. 96-13. 1996 road jersey's manufacturer's tail tagging detail (above)

Fig. 96-12. Sleeve detail of 1996 lineman's road jersey (left)

Fig. 96-14. Rear/front view and tagging detail (inset) of 1996 pants