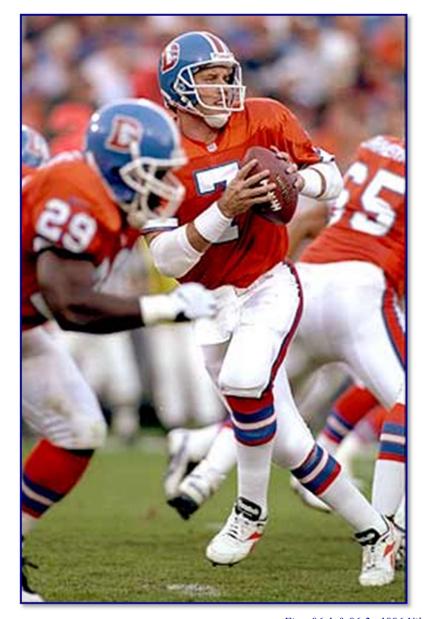

# 1996

Figs. 96-1 & 96-2. 1996 Nike home (J. Elway) and road (J. Lewis) uniforms

Figs. 96-3 & 96-4. Front and rear views of 1996 home jersey (S. Atwater)