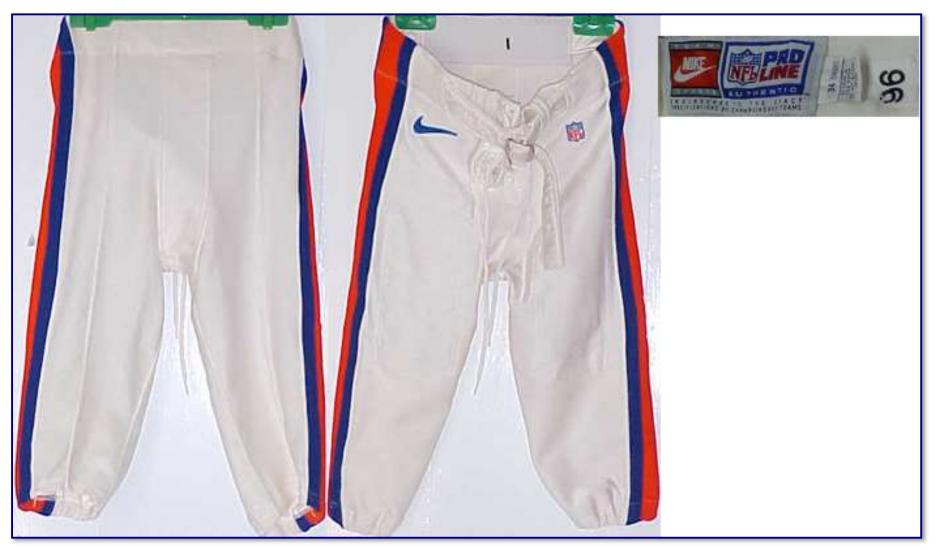

# 1996 (Cont'd)

|                | Pants                                                                                                                                                                                                                                        | Socks                                                              |
|----------------|----------------------------------------------------------------------------------------------------------------------------------------------------------------------------------------------------------------------------------------------|--------------------------------------------------------------------|
| Color:         | White                                                                                                                                                                                                                                        | Orange field with 2-color, 5-stripe striping pattern. White center |
| Striping:      | 1 1/4" orange center stripe bordered by dual 1/2" blue stripes along outseam                                                                                                                                                                 | and blue above and below separated by orange spacing               |
| Other          | Manufactured by Ripon for Nike; 1" x 1 1/4" NFL Shield patch sewn on to left front below belt line; 1" x 2 3/8" blue Nike "Swoosh" logo patch sewn on to right front below belt line; white belt (see Fig. 96-14)                            |                                                                    |
| Misc. & Notes: | <ul> <li>Team Colors: Orange, Blue and White<sup>1</sup></li> <li>Specifications and details provided are per inspection of 1996 game-used home jersey of Steve Atwater; road jersey of Gary Zimmerman (courtesy of Tom Jacobsen)</li> </ul> |                                                                    |
| Sources:       | <sup>1</sup> 1996 Denver Broncos Media Guide, p. 2                                                                                                                                                                                           |                                                                    |

### 1996

Fig. 96-11. Collar detail of 1996 road jersey

Fig. 96-13. 1996 road jersey's manufacturer's tail tagging detail (above)

Fig. 96-12. Sleeve detail of 1996 lineman's road jersey (left)

Fig. 96-14. Rear/front view and tagging detail (inset) of 1996 pants