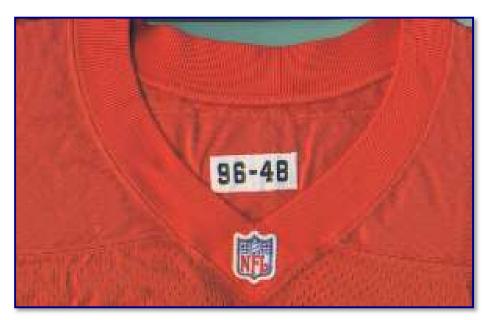

Size: (1) 5/8" x 3/8" white "flag" tag folded and sewn beneath and to the right of manufacturer's tag (3/16" black font) See Figs 96-7 & 96-13; (2) Incorporated with year tag. See Figs. 96-5 & 96-11

• Other:

#### 1996

Fig. 96-5. Collar detail of 1996 home jersey with year-size tag

Fig 96-6. Nameplate detail of 1996 home jersey

Fig. 96-7. 1996 home jersey manufacturer's tagging with extra length and sizing flag tags