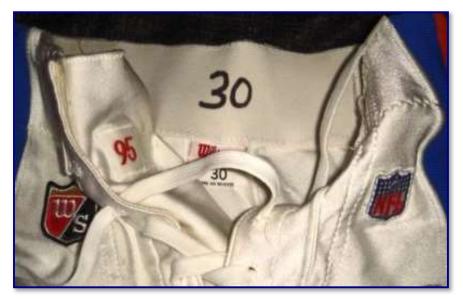

Fig. 95-11. 1995 pants with Wilson Sport patch on right hip

Fig. 95-12. Size flag tag below waist at rear; year tag sewn inside right fly