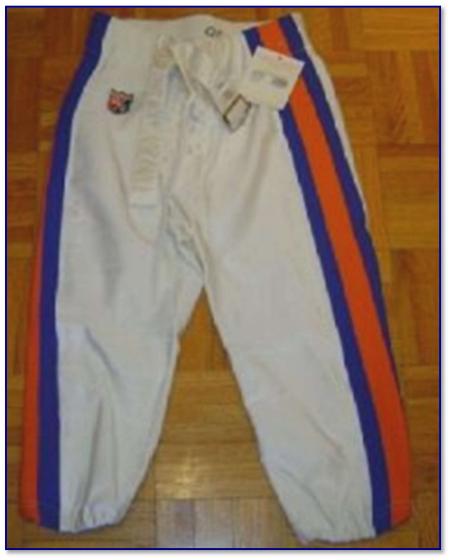

Fig. 95-11. 1995 pants with Wilson Sport patch on right hip

Fig. 95-12. Size flag tag below waist at rear; year tag sewn inside right fly