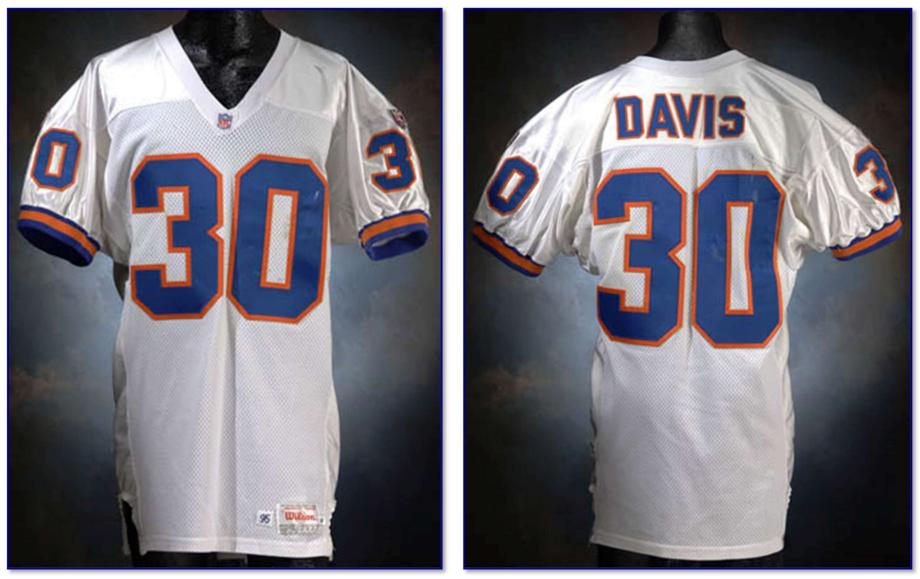

Figs. 95-1 & 95-2. 1995 home jersey (J. Lewis) and road uniform (A. Miller)

Figs 95-3 & 95-4. Front and rear views of 1995 home jersey (S. Sharpe)

1995

Figs. 95-5 & 95-6. 1995 home jersey tagging detail (Note variations in embroidery stitching color on year tags)