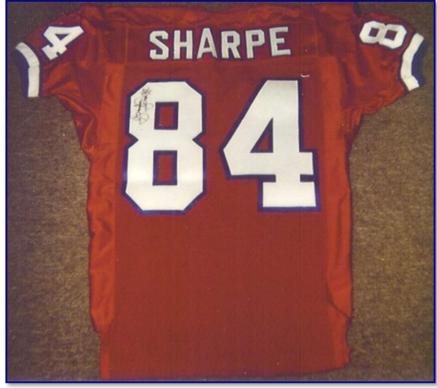

Figs. 95-1 & 95-2. 1995 home jersey (J. Lewis) and road uniform (A. Miller)

Figs 95-3 & 95-4. Front and rear views of 1995 home jersey (S. Sharpe)

1995

Figs. 95-5 & 95-6. 1995 home jersey tagging detail (Note variations in embroidery stitching color on year tags)