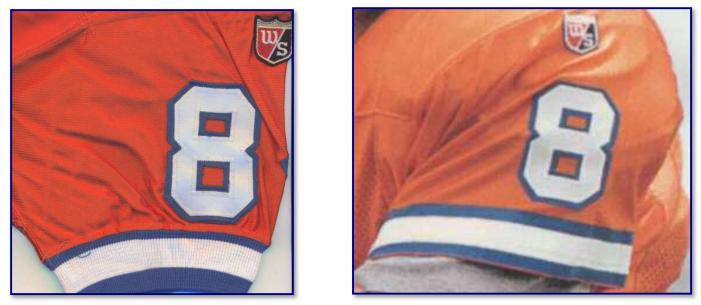

Figs 95-7 & 95-8. 1995 home jersey sleeve detail. Note Wilson Sport "W/S" and variations in sleeve striping, rib-knit elastic (S. Sharpe, left) and vinyl (J. Lewis, right)

Fig 95-9 & 95-10. Front and rear view of 1995 road jersey (note sizing "flag" tag at right of manufacturer's tag)