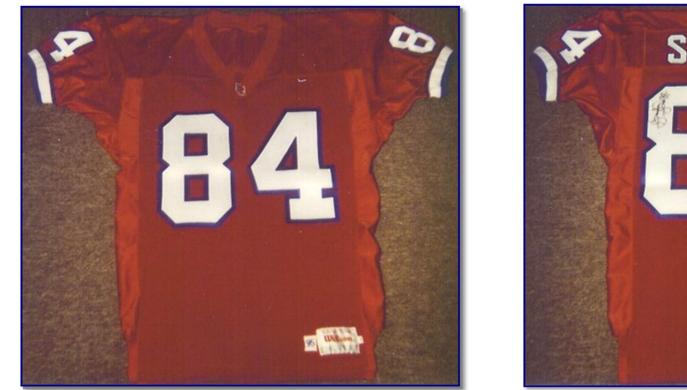

Figs. 95-1 & 95-2. 1995 home jersey (J. Lewis) and road uniform (A. Miller)

Figs 95-3 & 95-4. Front and rear views of 1995 home jersey (S. Sharpe)

1995

Figs. 95-5 & 95-6. 1995 home jersey tagging detail (Note variations in embroidery stitching color on year tags)