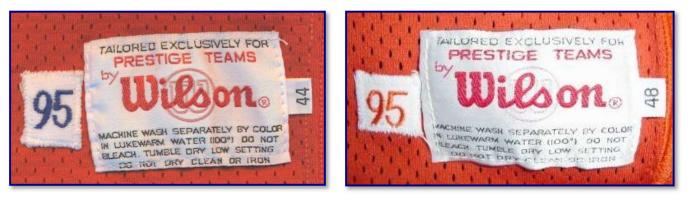

## 1995

|                     | Jersey                                                                                                                                                                                                                                                                                                                                                                                                                                                                                                                                      |                                                       |  |  |
|---------------------|---------------------------------------------------------------------------------------------------------------------------------------------------------------------------------------------------------------------------------------------------------------------------------------------------------------------------------------------------------------------------------------------------------------------------------------------------------------------------------------------------------------------------------------------|-------------------------------------------------------|--|--|
| Manufacturer:       | Wilson                                                                                                                                                                                                                                                                                                                                                                                                                                                                                                                                      |                                                       |  |  |
| Unique Features:    | Year tag; Wilson "W/S" logo patch used in '95 only; the last of the 4 <sup>th</sup> generation style manufactured by Wilson                                                                                                                                                                                                                                                                                                                                                                                                                 |                                                       |  |  |
| Design/Style Notes: | Nylon Micro-Mesh fabric with nylon Lustre Knit shoulder cowl & sleeves; 1 ¼" rib knit v-neck collar with vertical seam & apex of collar extending about 1 ½" into mesh body; horizontal seam joins body front to double shoulder cowl; modified diamond shaped underarm gusset (rounded at bottom); ¼-length sleeves (i.e. 9" on size 44 with elastic banding); sleeve hem of self-material or 2" rib-knit elastic                                                                                                                          |                                                       |  |  |
| Tagging:            | <ul> <li>Manufacturer: 2 <sup>3</sup>/<sub>4</sub>" x 1 7/8" includes "TAILORED EXCLUSIVELY FOR" (black), "PRESTIGE TEAMS by" (orange), Wilson script logo superimposed over "W" logo (orange), and care instructions (black). See Figs. 95-7 &amp; 95-8</li> <li>Size: 3/8"x 1/2" white "flag" tag folded and sewn beneath and to the right or bottom of manufacturer's tag; 3/16" black font</li> <li>Year: White 1"x1" tag with 5/8" orange or blue Swiss embroidered "95" sewn to left of manufacturer's tag</li> <li>Other:</li> </ul> |                                                       |  |  |
|                     |                                                                                                                                                                                                                                                                                                                                                                                                                                                                                                                                             |                                                       |  |  |
|                     | <ol> <li>½" x ¾" date code tag with black 2-letter code denoting date of manufacture, sewn beneath size and manufacturer's tags</li> <li>1 ½ x 1 ¼" Wilson (Sport) "W/S" shield logo patch affixed to sleeves about 1" above numbers (see Figs. 95-9 &amp; 95-10); 3); 1 ¼ x 1" NFL Shield patch sewn on to collar</li> </ol>                                                                                                                                                                                                               |                                                       |  |  |
| Specifications:     | Home                                                                                                                                                                                                                                                                                                                                                                                                                                                                                                                                        | Road                                                  |  |  |
| Color:              | Burnt Orange                                                                                                                                                                                                                                                                                                                                                                                                                                                                                                                                | White                                                 |  |  |
| Striping:           | 2-color 3-stripe pattern. Vi-Screen (vinyl) - White center, blue outers at sleeve bottom; Elastic - $\frac{1}{4}$ " blue top; 7/8" white center; 5/8" blue bottom.                                                                                                                                                                                                                                                                                                                                                                          | 2-color, 3-stripe pattern. Orange center, blue outers |  |  |
| Identifiers:        | 17.1                                                                                                                                                                                                                                                                                                                                                                                                                                                                                                                                        |                                                       |  |  |
| Front #:            | $10 \frac{1}{2}$ " white tackle twill over 5/16 - 3/8" blue revealed edge                                                                                                                                                                                                                                                                                                                                                                                                                                                                   | Blue tackle twill over orange revealed edge           |  |  |
| Back #:             | 12 $\frac{1}{2}$ " white tackle twill over $\frac{3}{8} - \frac{1}{2}$ " blue revealed edge                                                                                                                                                                                                                                                                                                                                                                                                                                                 | Blue tackle twill over orange revealed edge           |  |  |
| Sleeve #:           | 4 $1/8 - 4 \frac{1}{4}$ " white tackle twill over $3/16$ " blue revealed edge                                                                                                                                                                                                                                                                                                                                                                                                                                                               | Blue tackle twill over orange revealed edge           |  |  |
| Lettering:          | 3 <sup>1</sup> / <sub>4</sub> " white tackle twill over 1/8-3/16" blue<br>revealed edge, sewn on to nameplate of self<br>material                                                                                                                                                                                                                                                                                                                                                                                                           | Blue tackle twill over orange revealed edge           |  |  |
|                     | II.L.                                                                                                                                                                                                                                                                                                                                                                                                                                                                                                                                       |                                                       |  |  |

Figs. 95-1 & 95-2. 1995 home jersey (J. Lewis) and road uniform (A. Miller)

Figs 95-3 & 95-4. Front and rear views of 1995 home jersey (S. Sharpe)

1995

Figs. 95-5 & 95-6. 1995 home jersey tagging detail (Note variations in embroidery stitching color on year tags)