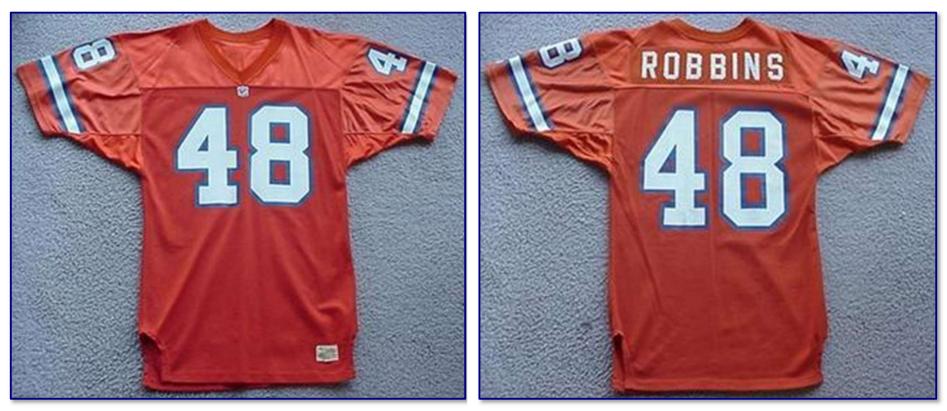

Fig 91-1. 1991 home uniform (M. Croel)

Fig. 91-2. 1991 road uniform (T. Braxton)

1991

Figs. 91-3 & 91-4. Front and rear views of 1991 Denver Broncos home jersey (R. Robbins)

*Fig.* 91-5. *Collar detail of 1991 home jersey with NFL shield patch affixed <u>below</u> neckband* 