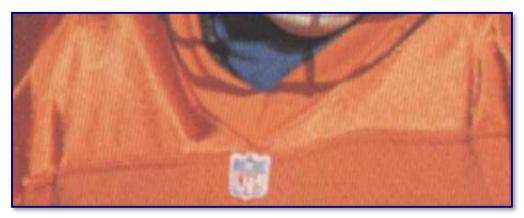

## т

|                         |                                                                                                                                                                                                                                                                                                                                                                                                                                                                                                                                                                                                                                                                                                                                       | Jer             | sey                                                                |                                                                                   |  |
|-------------------------|---------------------------------------------------------------------------------------------------------------------------------------------------------------------------------------------------------------------------------------------------------------------------------------------------------------------------------------------------------------------------------------------------------------------------------------------------------------------------------------------------------------------------------------------------------------------------------------------------------------------------------------------------------------------------------------------------------------------------------------|-----------------|--------------------------------------------------------------------|-----------------------------------------------------------------------------------|--|
| Manufacturer:           | Wilson                                                                                                                                                                                                                                                                                                                                                                                                                                                                                                                                                                                                                                                                                                                                |                 |                                                                    |                                                                                   |  |
| Unique Features:        | First year that NFL shield patch was attached to front of jerseys. 1991 jerseys can be identified by the characteristic of having this patch affixed <u>below</u> the jersey's neckband (See Fig. 91-5)                                                                                                                                                                                                                                                                                                                                                                                                                                                                                                                               |                 |                                                                    |                                                                                   |  |
| Design/Style Notes:     | Nylon Micro-mesh fabric body with Nylon Lustre Knit shoulder cowl & sleeves; rib-knit V-neck neckband with vertical seam; horizontal seam attaches body front to shoulder cowl at the apex of the V-neck; <sup>1</sup> / <sub>4</sub> length                                                                                                                                                                                                                                                                                                                                                                                                                                                                                          |                 |                                                                    |                                                                                   |  |
| Tagging:                | <ul> <li>sleeves.</li> <li>Manufacturer: 2 <sup>3</sup>/<sub>4</sub>" x 1 7/8" includes "TAILORED EXCLUSIVELY FOR" (black), "PRESTIGE TEAMS by" (orange), Wilson script logo superimposed over "W" logo (orange), and care instructions (black).</li> <li>Size: 9/16" x 1" white "flag" tag sewn atop and centered below manufacturer's tag</li> <li>Other: <ol> <li>½" x <sup>3</sup>/<sub>4</sub>" date code tag with black 2-letter code denoting date of manufacture, sewn beneath size and manufacturer's tags</li> <li>Wilson "W" logo patch sewn on (right?) sleeve about 1/8" below striping; white on home jersey, orange on road</li> <li>NFL Shield patch sewn on to front of jersey below neckband</li> </ol> </li> </ul> |                 |                                                                    |                                                                                   |  |
| Specifications:         | Home                                                                                                                                                                                                                                                                                                                                                                                                                                                                                                                                                                                                                                                                                                                                  |                 |                                                                    | Road                                                                              |  |
| Color:                  | Burnt Orange                                                                                                                                                                                                                                                                                                                                                                                                                                                                                                                                                                                                                                                                                                                          |                 |                                                                    | White                                                                             |  |
| Striping:               | 2-color Vi-Screen 3-stripe pattern. 1" wh center, <sup>1</sup> / <sub>2</sub> " blue outers.                                                                                                                                                                                                                                                                                                                                                                                                                                                                                                                                                                                                                                          |                 | iite                                                               | 2-color Vi-Screen 3-stripe pattern. 1" orange center, $\frac{1}{2}$ " blue outers |  |
| <b>Identifiers:</b>     |                                                                                                                                                                                                                                                                                                                                                                                                                                                                                                                                                                                                                                                                                                                                       |                 |                                                                    |                                                                                   |  |
| Front #:                | White Vi-Screen over blu                                                                                                                                                                                                                                                                                                                                                                                                                                                                                                                                                                                                                                                                                                              | -               |                                                                    | Blue Vi-Screen over orange revealed edge                                          |  |
| Back #:                 | White Vi-Screen over blu                                                                                                                                                                                                                                                                                                                                                                                                                                                                                                                                                                                                                                                                                                              | -               |                                                                    | Blue Vi-Screen over orange revealed edge                                          |  |
| Sleeve #:<br>Lettering: | White Vi-Screen over blu<br>White                                                                                                                                                                                                                                                                                                                                                                                                                                                                                                                                                                                                                                                                                                     | e revealed edge |                                                                    | Blue Vi-Screen over orange revealed edge<br>Blue                                  |  |
|                         |                                                                                                                                                                                                                                                                                                                                                                                                                                                                                                                                                                                                                                                                                                                                       | Hel             | met                                                                |                                                                                   |  |
|                         | Shell Color: Royal Blue (impreg                                                                                                                                                                                                                                                                                                                                                                                                                                                                                                                                                                                                                                                                                                       |                 | gnated)                                                            |                                                                                   |  |
|                         | 8                                                                                                                                                                                                                                                                                                                                                                                                                                                                                                                                                                                                                                                                                                                                     |                 | -                                                                  | rearing from inside orange "D"                                                    |  |
|                         | Striping: 0.75" White / 1" Orange /                                                                                                                                                                                                                                                                                                                                                                                                                                                                                                                                                                                                                                                                                                   |                 |                                                                    | 0                                                                                 |  |
|                         | -                                                                                                                                                                                                                                                                                                                                                                                                                                                                                                                                                                                                                                                                                                                                     |                 |                                                                    | ling center stripe on rear of helmet                                              |  |
|                         | Facemask Color:WhiteNotes:NFL Shield decal applied to left of striping above rear bumper beginning in 1991                                                                                                                                                                                                                                                                                                                                                                                                                                                                                                                                                                                                                            |                 |                                                                    |                                                                                   |  |
| Pants                   |                                                                                                                                                                                                                                                                                                                                                                                                                                                                                                                                                                                                                                                                                                                                       | Socks           |                                                                    |                                                                                   |  |
| Color:                  | White                                                                                                                                                                                                                                                                                                                                                                                                                                                                                                                                                                                                                                                                                                                                 |                 | Orange field with 2-color, 5-stripe striping pattern. White center |                                                                                   |  |
| Striping:               | $\sim 2$ " orange center stripe bordered by                                                                                                                                                                                                                                                                                                                                                                                                                                                                                                                                                                                                                                                                                           |                 | and blue above and below separated by orange spacing               |                                                                                   |  |
|                         | dual <sup>3</sup> / <sub>4</sub> -1" blue stripes along outseam                                                                                                                                                                                                                                                                                                                                                                                                                                                                                                                                                                                                                                                                       |                 |                                                                    |                                                                                   |  |
| Other                   | (dimensions estimated)<br>NFL Shield patch sewn or<br>of pants below belt line                                                                                                                                                                                                                                                                                                                                                                                                                                                                                                                                                                                                                                                        | n to left front |                                                                    |                                                                                   |  |
| Misc. & Notes:          | <ul> <li>Team Colors: Orange, Royal Blue and White<sup>1</sup></li> <li>Specifications and details provided are as per inspection of 1990 game-used home jerse</li> </ul>                                                                                                                                                                                                                                                                                                                                                                                                                                                                                                                                                             |                 |                                                                    | tion of 1990 game-used home jersey of John Elway                                  |  |
| Sources:                | <sup>1</sup> GameDay, Dec 2, 1990                                                                                                                                                                                                                                                                                                                                                                                                                                                                                                                                                                                                                                                                                                     |                 |                                                                    |                                                                                   |  |

Fig 91-1. 1991 home uniform (M. Croel)

Fig. 91-2. 1991 road uniform (T. Braxton)

1991

Figs. 91-3 & 91-4. Front and rear views of 1991 Denver Broncos home jersey (R. Robbins)

*Fig.* 91-5. *Collar detail of 1991 home jersey with NFL shield patch affixed <u>below</u> neckband* 