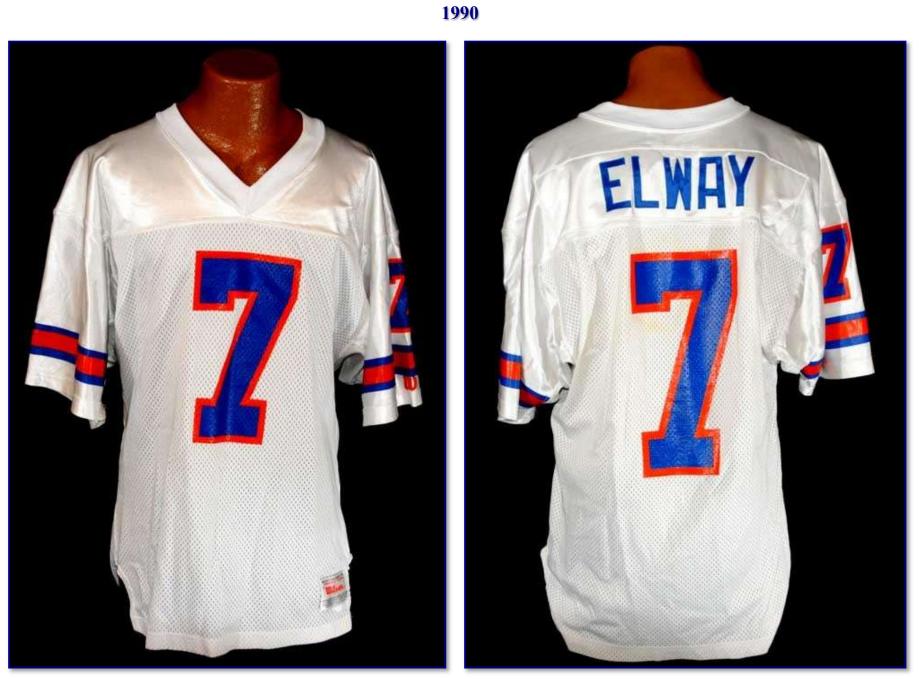

Fig. 90-10. Manufacturer's tail tagging detail from circa 1990 road jersey

Figs. 90-11 & 90-12. Front and rear views of circa 1990 road jersey