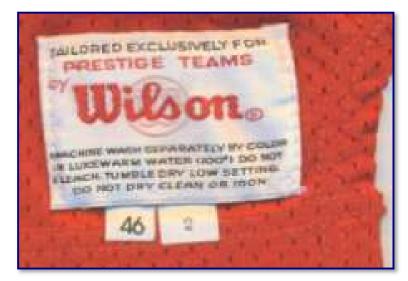

1990

Fig. 90-7. Manufacturer's tail tagging detail from 1990 home jersey (Note: "CV" date tag identifies manufacturer in Aug '90)

Figs. 90-8 & 90-9. Sleeve detail from 1990 home jerseys. Hemmed open-style (Elway, left); ribbed-knit lineman's-style (Beavers, right)