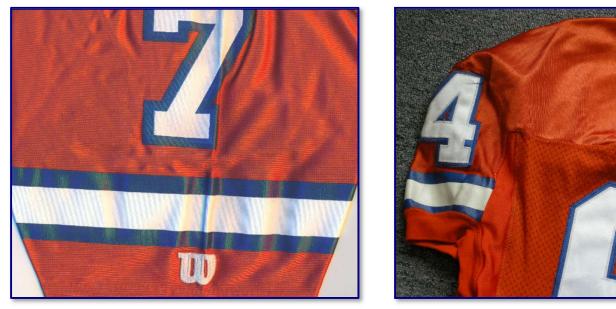

1990

Fig. 90-7. Manufacturer's tail tagging detail from 1990 home jersey (Note: "CV" date tag identifies manufacturer in Aug '90)

Figs. 90-8 & 90-9. Sleeve detail from 1990 home jerseys. Hemmed open-style (Elway, left); ribbed-knit lineman's-style (Beavers, right)