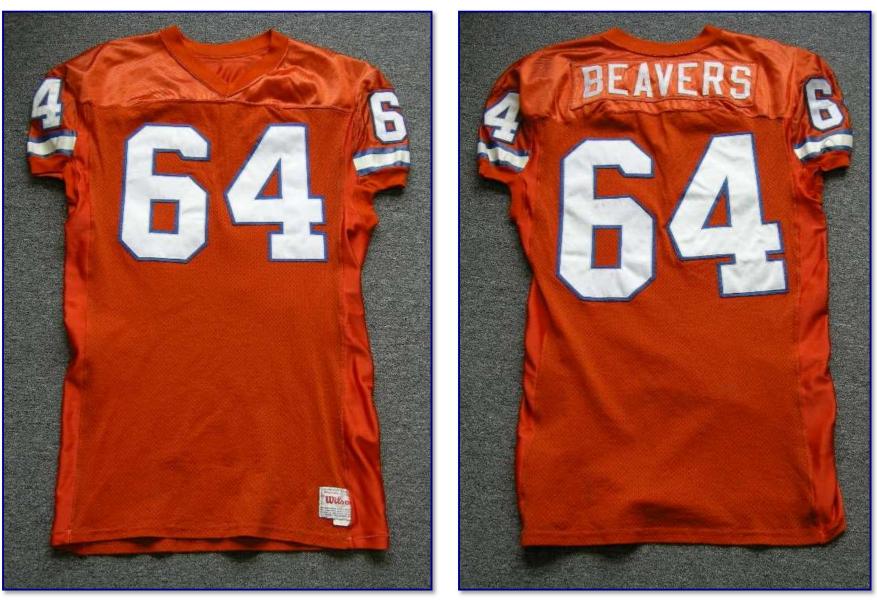

1990

Figs. 90-1 & 90-2. 1990 home (Oct 14) road uniform (J. Elway)

1990

Figs. 90-3 & 90-4. Front and rear views of circa 1990 home jersey

Figs 90-5. Collar (above, J. Elway) and nameplate (below, S. Beavers) detail from 1990 home jerseys