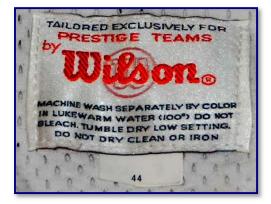

Fig. 90-10. Manufacturer's tail tagging detail from circa 1990 road jersey

Figs. 90-11 & 90-12. Front and rear views of circa 1990 road jersey