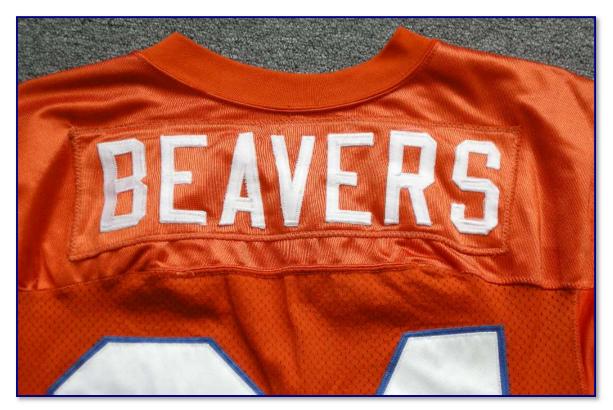

1990

Figs. 90-1 & 90-2. 1990 home (Oct 14) road uniform (J. Elway)

1990

Figs. 90-3 & 90-4. Front and rear views of circa 1990 home jersey

Figs 90-5. Collar (above, J. Elway) and nameplate (below, S. Beavers) detail from 1990 home jerseys