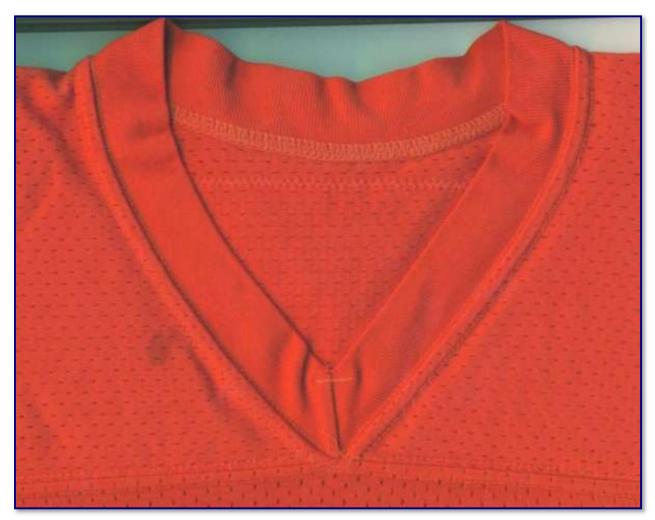

### **Jersey**

Manufacturer: Russell Athletic

Unique Features: Last year of Russell Athletic as uniform manufacturer; last year of 5-stripe sleeve pattern

Design/Style Notes: Nylon mesh fabric; 1" rib-knit elastic V-neck collar with apex intersecting the horizontal cowl seam and

vertical collar seam (See Fig. 88-4); horizontal seam attaches body front to double shoulder cowl; full-length diamond shaped underarm gusset; ¼ length sleeves (i.e. 11 ¼" on size 46); ½" hemmed sleeve of self material;

# 1988

Fig. 88-1. 1988 home uniform (T. Dorsett)

Fig. 88-2. 1988 road uniform (J. Elway)

Fig 88-3. Collar detail of 1988 home jersey (T. Dorsett)

Figs 88-4 & 88-5. Manufacturer's tagging (above left) and sleeve (above right) detail of 1988 home jersey (T. Dorsett)