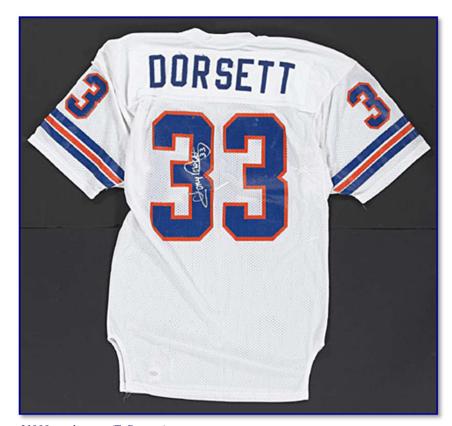

### **Jersey**

Manufacturer: Russell Athletic

Unique Features: Last year of Russell Athletic as uniform manufacturer; last year of 5-stripe sleeve pattern

Design/Style Notes: Nylon mesh fabric; 1" rib-knit elastic V-neck collar with apex intersecting the horizontal cowl seam and

vertical collar seam (See Fig. 88-4); horizontal seam attaches body front to double shoulder cowl; full-length diamond shaped underarm gusset; ¼ length sleeves (i.e. 11 ¼" on size 46); ½" hemmed sleeve of self material;

"Lineman's" jersey with 3 ½" spandex side panel insert.

**Tagging:** • Manufacturer: 3 ¾" x 1 7/16" includes blue/red Russell Athletic logo, "WORN BY AMERICA'S

TOP TEAMS," size (7/16" font), and care instructions in blue font (see Fig. 88-4)

• Other: Typically, 3/8 x 1 13/16" content tag sewn beneath and centered below manufacturer's tag, "100% NYLON" 1/16" in black font

Specifications: Home Road

Color: Standard athletic Burnt Orange White

**Striping:** Russcote 2-color, 5-stripe pattern. White center, Russcote 2-color, 5-stripe pattern. Orange center,

blue outers, orange spacing. blue outers, white spacing.

**Identifiers:** 

Front #: 9 ½" white Russcote over 3/8" blue revealed edge

Back #: Blue Russcote over orange revealed edge

Blue Russcote over orange revealed edge

Blue Russcote over orange revealed edge

edge

Sleeve #: 3 3/4" white Russcote over 1/4" blue revealed edge Blue Russcote over orange revealed edge

Lettering: 3" white tackle twill on sewn-on nameplate of self Blue

material

#### Pants Socks

Color: White

Striping: ~2" orange center stripe bordered by

dual 3/4-1" blue stripes along outseam

(dimensions estimated)

• Specifications and details provided are as per inspection of 1988 home game jersey of Tony Dorsett

# 1988

Fig. 88-1. 1988 home uniform (T. Dorsett)

Fig. 88-2. 1988 road uniform (J. Elway)

Fig 88-3. Collar detail of 1988 home jersey (T. Dorsett)

Figs 88-4 & 88-5. Manufacturer's tagging (above left) and sleeve (above right) detail of 1988 home jersey (T. Dorsett)