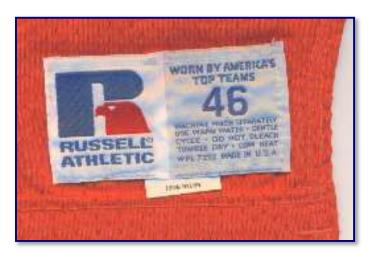

"Lineman's" jersey with 3 ½" spandex side panel insert.

**Tagging:** • Manufacturer: 3 ¾" x 1 7/16" includes blue/red Russell Athletic logo, "WORN BY AMERICA'S

TOP TEAMS," size (7/16" font), and care instructions in blue font (see Fig. 88-4)

• Other: Typically, 3/8 x 1 13/16" content tag sewn beneath and centered below manufacturer's tag, "100% NYLON" 1/16" in black font

Specifications: Home Road

Color: Standard athletic Burnt Orange White

**Striping:** Russcote 2-color, 5-stripe pattern. White center, Russcote 2-color, 5-stripe pattern. Orange center,

# 1988

Fig. 88-1. 1988 home uniform (T. Dorsett)

Fig. 88-2. 1988 road uniform (J. Elway)

Fig 88-3. Collar detail of 1988 home jersey (T. Dorsett)

Figs 88-4 & 88-5. Manufacturer's tagging (above left) and sleeve (above right) detail of 1988 home jersey (T. Dorsett)