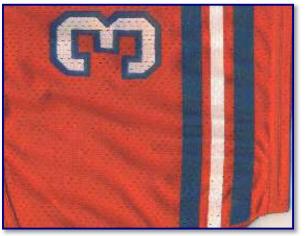

blue outers, orange spacing. blue outers, white spacing.

**Identifiers:** 

Front #: 9 ½" white Russcote over 3/8" blue revealed edge

Back #: Blue Russcote over orange revealed edge

Blue Russcote over orange revealed edge

Blue Russcote over orange revealed edge

edge

Sleeve #: 3 3/4" white Russcote over 1/4" blue revealed edge Blue Russcote over orange revealed edge

Lettering: 3" white tackle twill on sewn-on nameplate of self Blue

material

# 1988

Fig. 88-1. 1988 home uniform (T. Dorsett)

Fig. 88-2. 1988 road uniform (J. Elway)

Fig 88-3. Collar detail of 1988 home jersey (T. Dorsett)

Figs 88-4 & 88-5. Manufacturer's tagging (above left) and sleeve (above right) detail of 1988 home jersey (T. Dorsett)