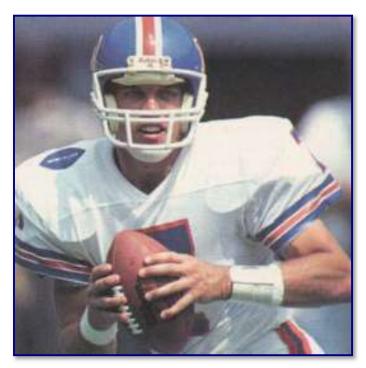

## 1983

Fig. 83-3. Note "Rich McCabe" memorial patch on right shoulder, worn Sep 4 at Pittsburg in memory of DB coach who passed away 1/4/83