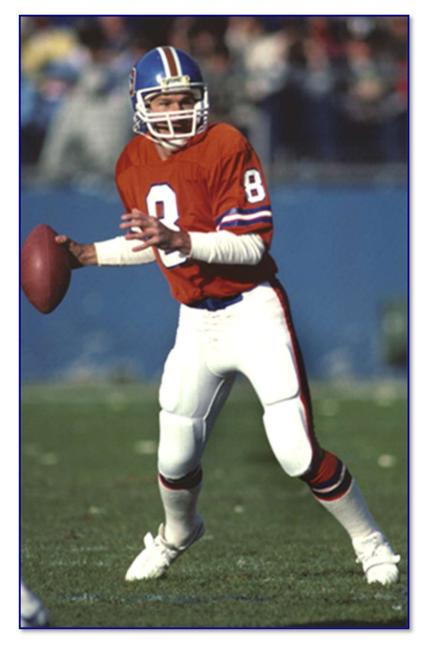

with<br/>shoulder of jersey for Sep. 4 game at</li> </ul>                                              | h white lettering on blue football-shaped background worn on right<br>t Pittsburg (see Fig. 83-3) |
| Sources:                                          | <sup>1</sup> 1983 Denver Broncos Media Guide, p. 3                                                                                           |                                                                                                   |
|                                                   |                                                                                                                                              |                                                                                                   |





Figs. 83-1 & 83-2. 1983 Broncos' home (G. Kubiak) and road (J. Elway) uniforms

## 1983





Fig. 83-3. Note "Rich McCabe" memorial patch on right shoulder, worn Sep 4 at Pittsburg in memory of DB coach who passed away 1/4/83