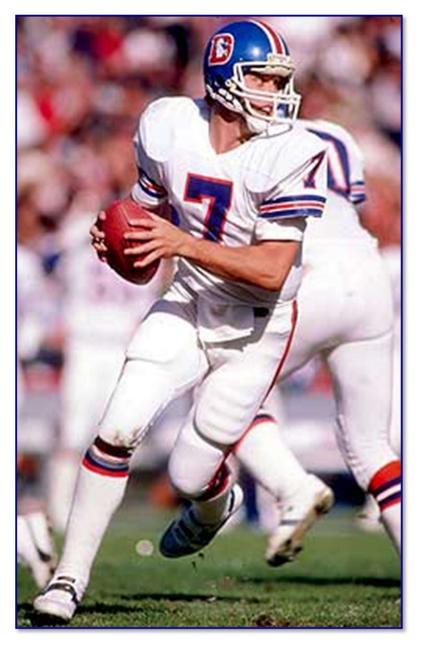

th<br/>shoulder of jersey for Sep. 4 game at</li> </ul>                                              | h white lettering on blue football-shaped background worn on right<br>t Pittsburg (see Fig. 83-3) |
| Sources:                                          | <sup>1</sup> 1983 Denver Broncos Media Guide, p. 3                                                                                           |                                                                                                   |
|                                                   |                                                                                                                                              |                                                                                                   |





Figs. 83-1 & 83-2. 1983 Broncos' home (G. Kubiak) and road (J. Elway) uniforms

## 1983





Fig. 83-3. Note "Rich McCabe" memorial patch on right shoulder, worn Sep 4 at Pittsburg in memory of DB coach who passed away 1/4/83