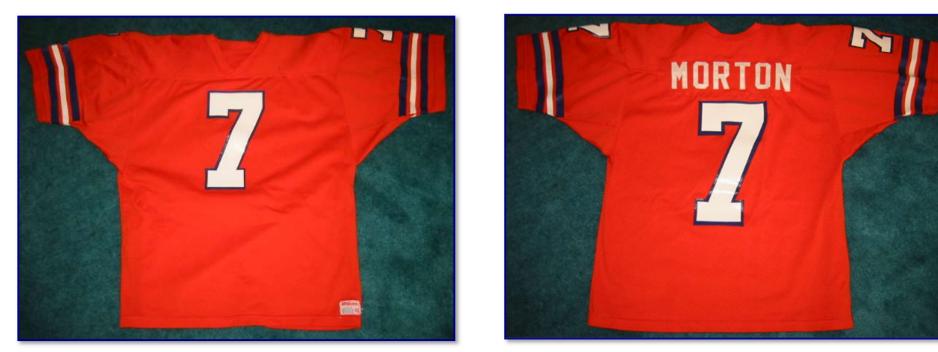

Fig. 81-1. 1981 home uniform (R. Parros, Sep 20)

Fig. 81-2. 1981 road jersey (R. Parros)

Figs. 81-3 & 81-4. Front and rear views of circa 1981 Broncos' home jersey (C. Morton)

Figs. 81-5. Manufacturer's tagging detail from circa 1981 Broncos' home jersey (C. Morton)