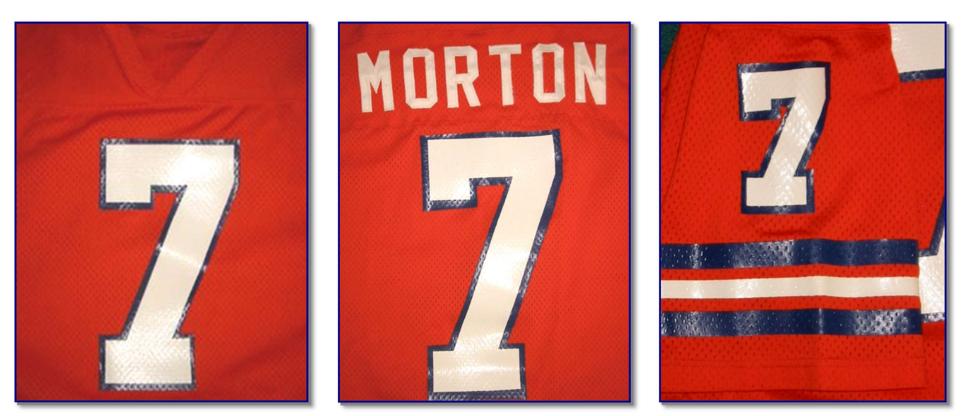

1981

Figs. 81-6, 81-7 & 81-8. Front/collar (left), rear/nameplate (center), and sleeve (right) detail from circa 1981 Broncos' home jersey (C. Morton)