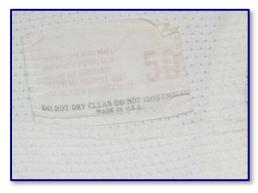

Fig. 76-7 & 76-8. Front and rear views of 1976 road jersey (R. Moore)

Fig. 76-9. Tagging detail from 1976 road jersey