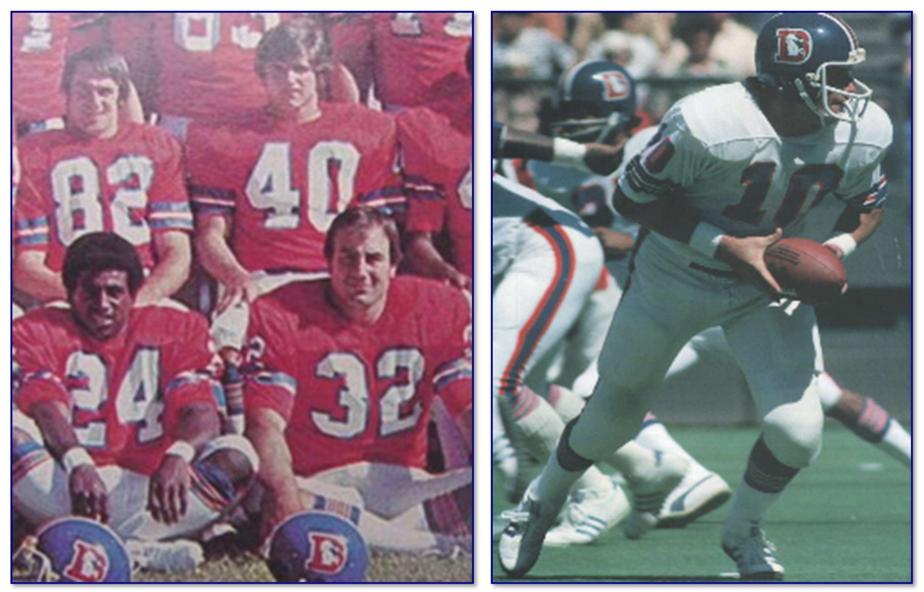

Fig 76-2. Road uniform detail (S. Ramsey)

Fig. 76-3 & 76-4. Front and rear views of circa 1976 home jersey (J. Kiick)

Fig 76-5. Tagging detail from circa 1976 home jersey

Fig. 76-6. Collar and yoke detail from circa 1976 home jersey