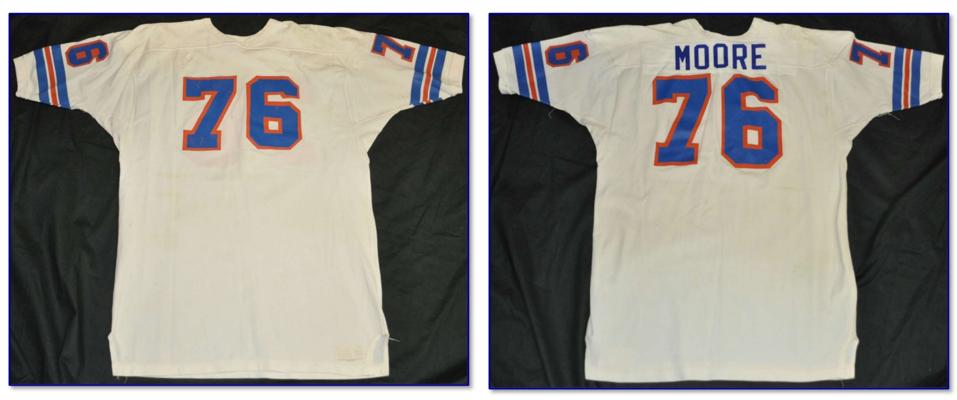

Fig. 76-7 & 76-8. Front and rear views of 1976 road jersey (R. Moore)

Fig. 76-9. Tagging detail from 1976 road jersey